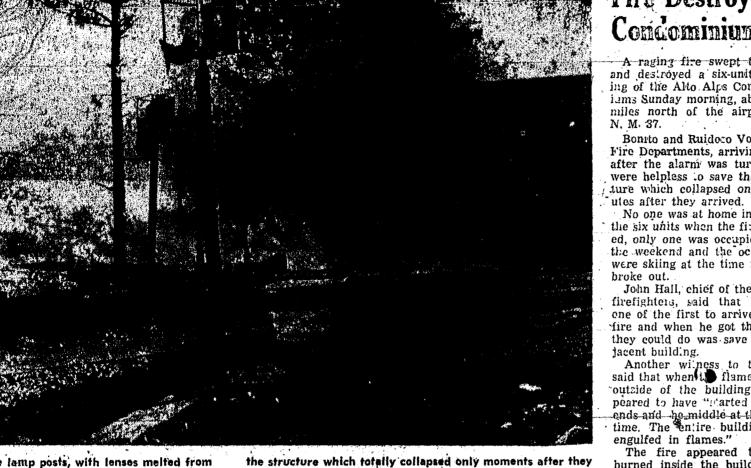

# **Fire Destroys** Concominiums

A raging fire swept through and destroyed a six-unit building of the Alto Alps Condominiums Sunday morning, about six miles north of the airport on

Bonito and Ruidoco Volunteer Fire Departments, arriving soon after the alarm was turned in, were helpless to save the structure which collapsed only minutes after they arrived.

No one was at home in any of the six units when the fire started, only one was occupied over the weekend and the occupants were skiing at the time the fire broke out.

John Hall, chief of the Bonito firefighters, said that he was one of the first to arrive at the fire and when he got there, all they could do was save the ad-

Another wilness to the fire said that when it flames broke outside of the building, it appeared to have "started at both ends and he middle at the same-time. The entire building was

The fire appeared to have burned inside the building for quite some time before it broke out on the outside. A strong southerly wind also kept the smoke from the fire from rising into the sky. The wind apparently blew the smoke into the trees behind the building, delaying

arrived. No one was at home in any of the units when the

fire occurred but the damage estimate was high.

TOTAL LOSS-Only the lamp posts, with lenses melted from the heat, were left standing after fire destroyed six units of the Alto Alps Condominiums near Ruidoso Sunday morning. Bonito and Ruidoso Volunteer Firemen were helpless to save