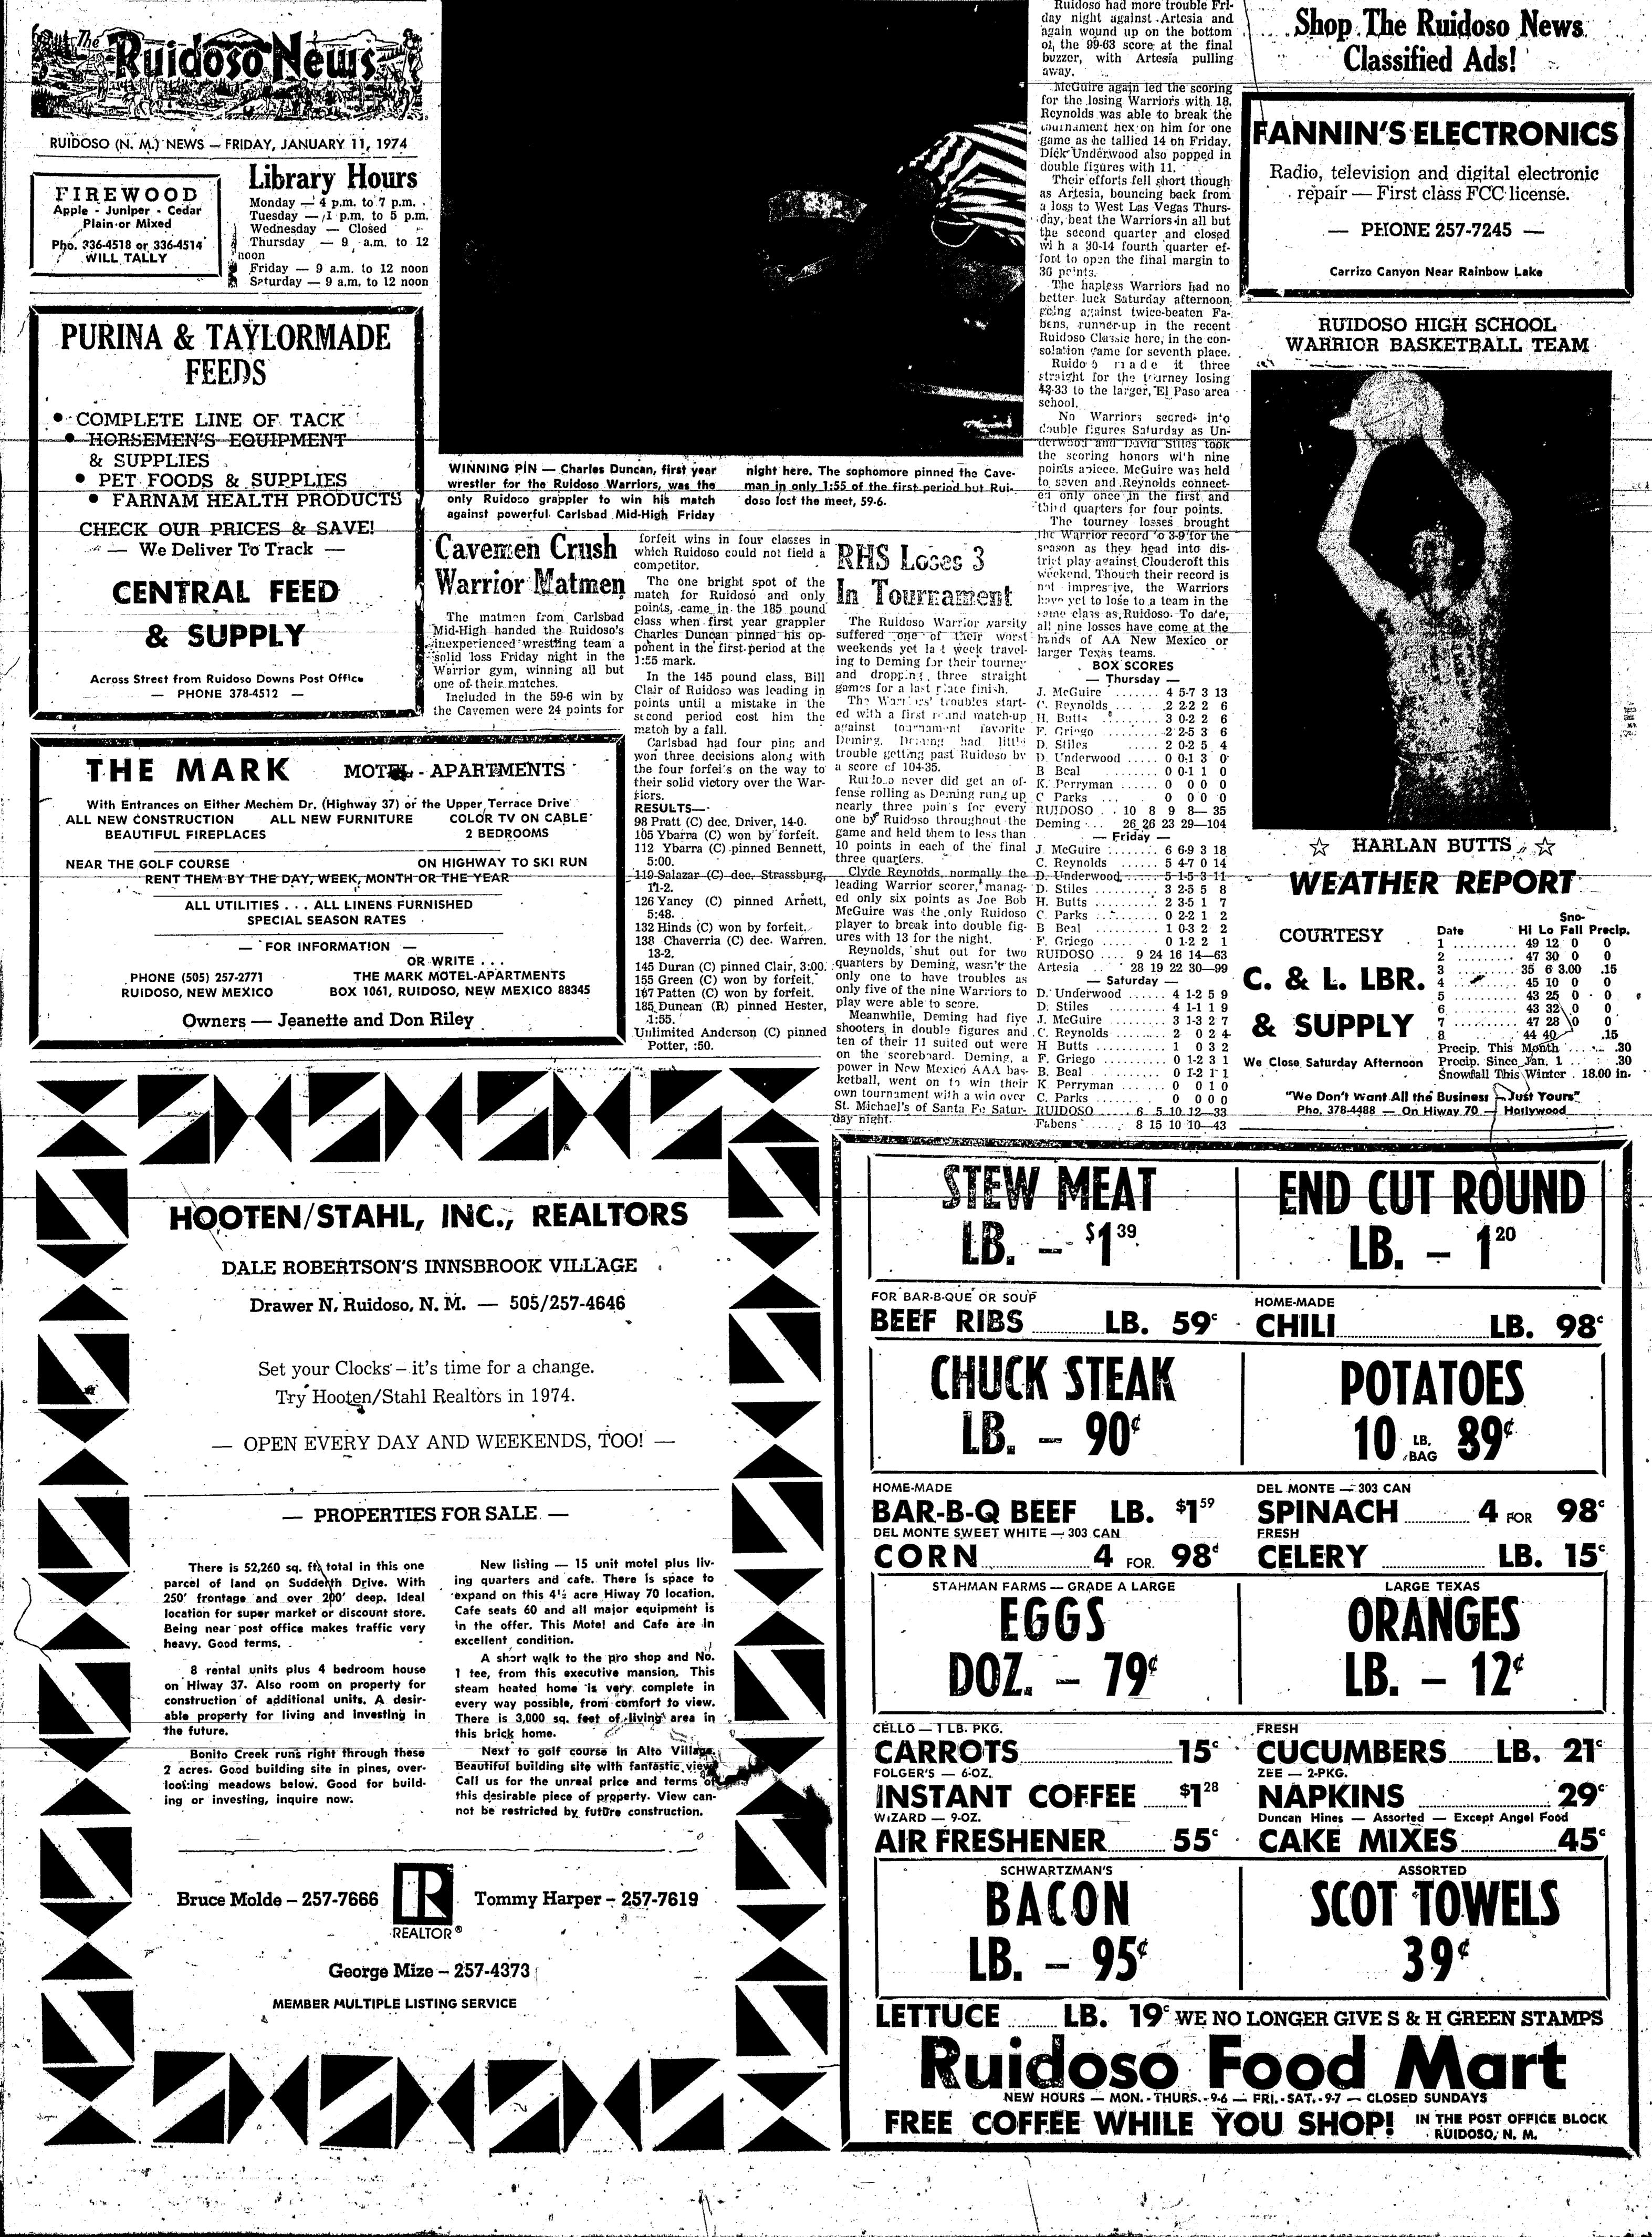

arrived. No one was at home in any of the units when the

fire occurred but the damage estimate was high.

TOTAL LOSS-Only the lamp posts, with lenses melted from the heat, were left standing after fire destroyed six units of the Alto Alps Condominiums near Ruidoso Sunday morning. Bonito and Ruidoso Volunteer Firemen were helpless to save

building burn in a heap while only the piles that the building had been standing on remáin,