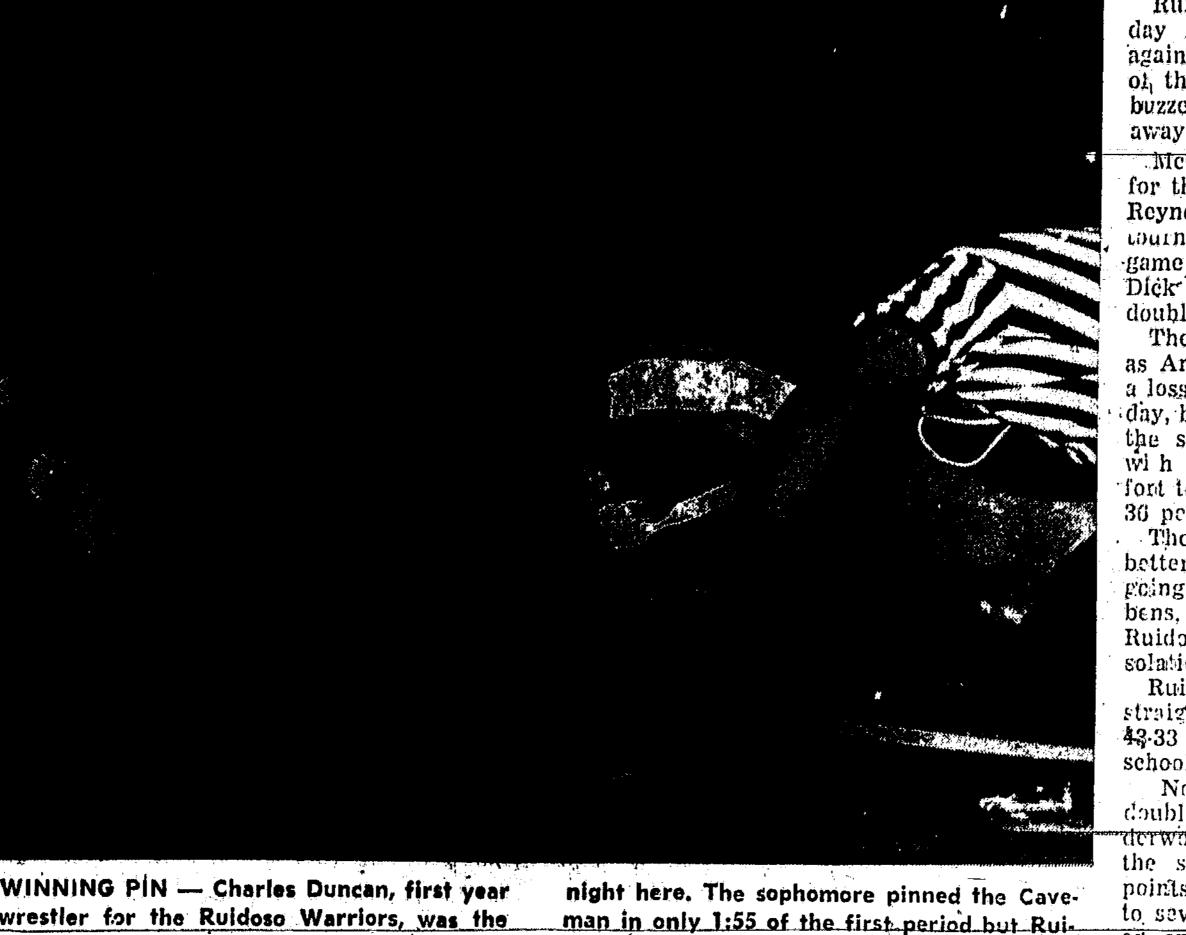

arrived. No one was at home in any of the units when the

fire occurred but the damage estimate was high.

TOTAL LOSS-Only the lamp posts, with lenses melted from the heat, were left standing after fire destroyed six units of the Alto Alps Condominiums near Ruidoso Sunday morning. Bonito and Ruidoso Volunteer Firemen were helpless to save

building burn in a heap while only the piles that the building had been standing on remáin,