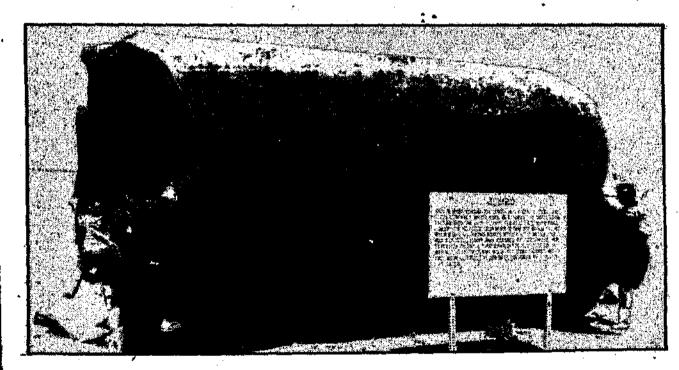

A similar model to Fat Boy, the bomb dropped on Nagasaki August 9, 1945, rests on a flatbed. It was the third atomic bomb exploded. The second devastated Hiroshima three days earlier. The Japanese surrender on August 14.

## **Photos** by **Dianne Stallings**

A bomb similar to Fat Man, the atomic bomb dropped on Nagasaki on August 9,

1945, is displayed inside ground zero. Five days later, the war in the Pacific ended.

From the steps of the McDonald Ranch House, visitors can listen to old radio inter-