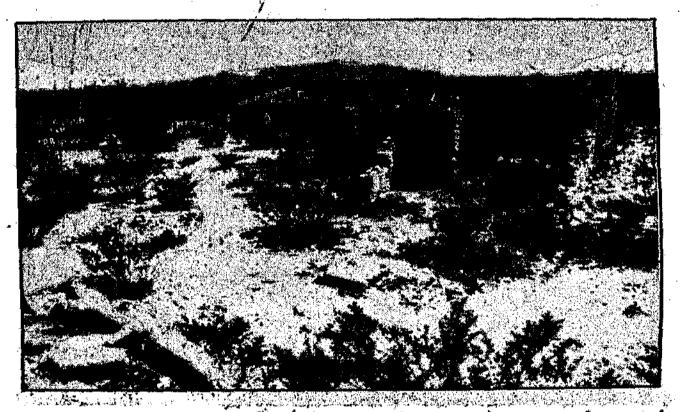

Entering from the Stallion range gate off U.S. 380, silver domes sit in

The project was initiated in 1942 to create and assemble an atomic bomb in what was seen as a race

plaster house was built in 1913 by Franz Schmidt and an addition was constructed by the McDonalds in the 1930s. The ranch was abandoned in

Allow about three hours for the full tour. Stallion Range gate is 12 miles from San Antonio and 53 miles from Carrizozo. The gate will be open from 9 a.m. to 2 p.m. the first Saturday in October.

The juins of the McDonald bunkhouse, barn and corral (above) have been stabilized to prevent further deterioration. The casing from Jumbo (below) sits outside ground zero. The 214 ton steel jug was designed to contain the plutonium if the TNT trigger failed to detonated the first atomic bomb. Jumbo was never used.