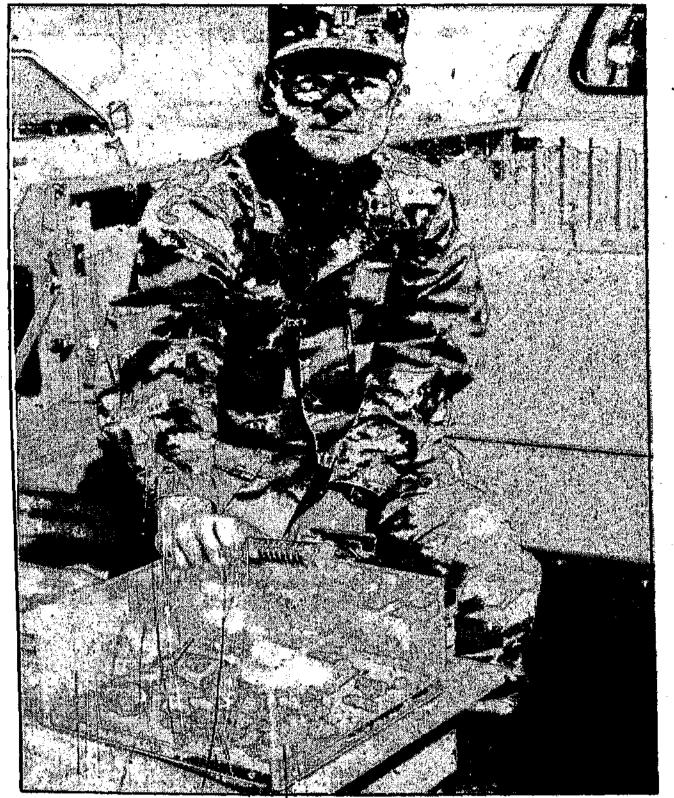

Small fragments are found lying all over the ground in the fenced-in area around the obelisk.

Just outside, Capt. Jason Dunavant from Plainview, Texas, demonstrated the radioactivity of the trinitite. Literature distributed at the gate warns visitors not to pick up or keep pieces.

Capt. Jason Dunavant demonstrates the radioactivity of trinitite to visitors at the Trinity Site. The green glassy substance was created when intense heat from the first atomic bomb melted and fused the sand around the blast.