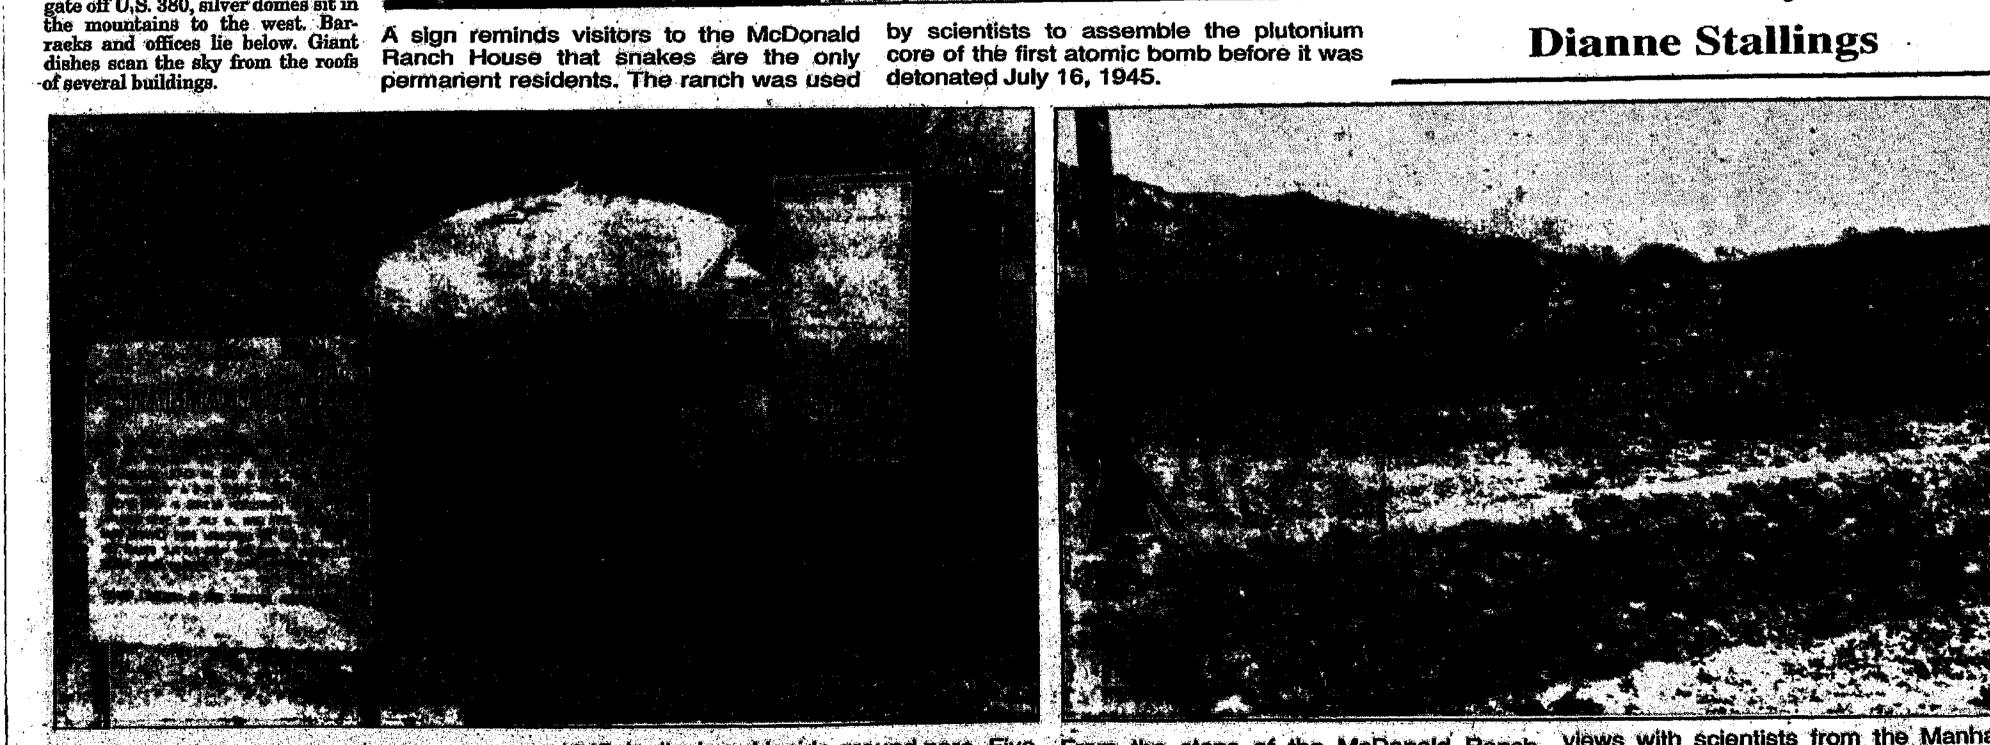

The tour area encompasses the McDonald ranch house where the plutonium core to the bomb was assembled by the scientists before being transported to the tower.

**Restored** by the National Park Service in 1984 with financing by vaporized. the Department of Energy and U.S

Entering from the Stallion range gate off U.S. 380, silver domes sit in

The project was initiated in 1942 to create and assemble an atomic bomb in what was seen as a race

plaster house was built in 1913 by Franz Schmidt and an addition was constructed by the McDonalds in the 1930s. The ranch was abandoned in

## **Photos** by **Dianne Stallings**

A bomb similar to Fat Man, the atomic bomb dropped on Nagasaki on August 9,

1945, is displayed inside ground zero. Five days later, the war in the Pacific ended.

From the steps of the McDonald Ranch House, visitors can listen to old radio inter-

views with scientists from the Manhatten Project and view the remains of a barn.

YOU CAN BUY IT IN RUIDOSO AND <u>SAVE</u>!

SUPER SERVICE

At The Ruidoso News, service is our full name. We are here to serve you: to present all cur-