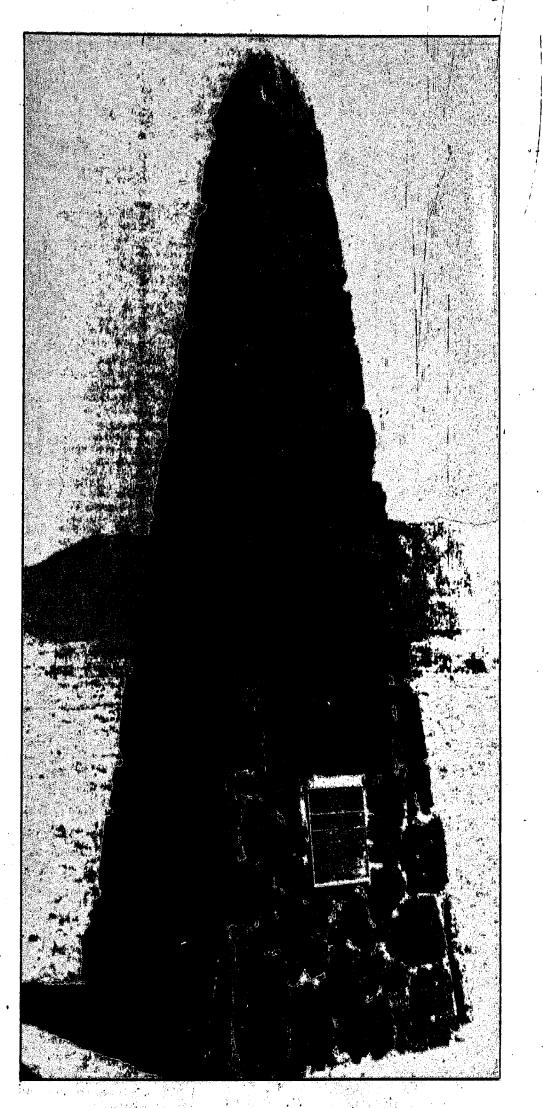

# **Trinity Site** Where the world was forever changed

#### **by DIANNE STALLINGS Ruidoso News Staff Writer**

Forty-six years ago, the sky over south central New Mexico exploded with light, turning night into day and forever changing the world's definition of destruction.

Twice a year, thousands of curious visitors drive to the Trinity Site of the White Sands Missile Range to see where the first atomic to the bomb's tremendous force that bomb was detonated.

A lava stone obelisk marks the exact spot west of the Oscura or Dark Mountains, the range that hid the secrets of scientists feverishly in a large parking lot outside a working to create a weapon of mass destruction as a finale to the war in the Pacific.

Visitors leave their cars behind fenced area protecting ground zero and the obelisk. All that remains of the 100-foot high steel tower housing the platform on which the bomb was mounted is the cement footing that secured one corner. The rest was vaporized in the 19 kiloton explosion.

Allow about three hours for the full tour. Stallion Range gate is 12 miles from San Antonio and 53 miles from Carrizozo. The gate will be open from 9 a.m. to 2 p.m. the first Saturday in October.

The juins of the McDonald bunkhouse, barn and corral (above) have been stabilized to prevent further deterioration. The casing from Jumbo (below) sits outside ground zero. The 214 ton steel jug was designed to contain the plutonium if the TNT trigger failed to detonated the first atomic bomb. Jumbo was never used.