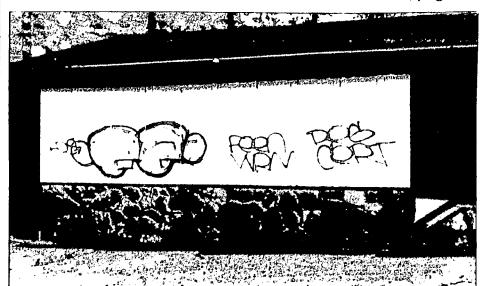

# Graffiti adorns three Mechem **Drive locations**

Bounty hunters can collect some \$1,000, it is listed as a fourth debooty, \$50, for the names and apprehension of the spray painting vandals that have desecrated merchants walls along Mechem Drive.

Davis said when graffiti vandals

Please see Graffiti, page 2A

Graffiti mars three buildings along Mechem Drive. Ruidoso Police Chief Dick Swenor said damage that exceeds \$1,000 is a fourth class felony. Residents witnessing such vandalism are encouraged to call the police

All calls to CrimeStoppers are

News at 257-4001.

The three buildings marred by recent paint spray vandalism on Mechem are dentist Sally Waters office, the Stroud Building and Skiers Choice.