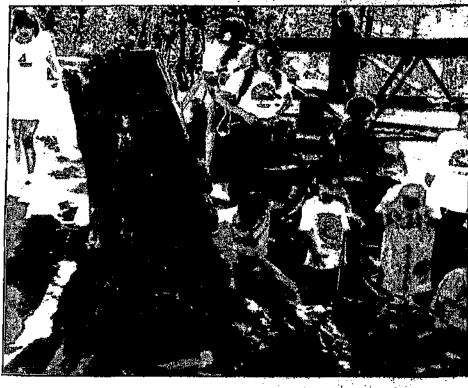

### Commission objects to grazing fee hike

by DIANNE STALLINGS Ruidoso News Staff Writer

missioners Wednesday.

A personal plea to the federal government to reconsider a grazing fee increase and to involve ranchers in determining changes in land management met with enthusiastic applause from Lincoln County com-

"We shouldn't throw up our hands saying we've gotten too big

Walter "Dub" Williams reads to Lincoln County Commissioners his letter protesting plans of the federal government for changes in the use of grazing land and the apparent exclusion of local input.