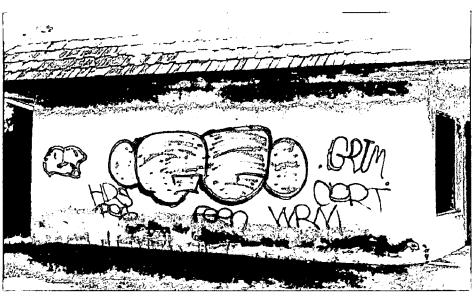

# Graffiti adorns three Mechem **Drive locations**

Bounty hunters can collect some \$1,000, it is listed as a fourth debooty, \$50, for the names and apprehension of the spray painting vandals that have desecrated merchants walls along Mechem Drive.

Davis said when graffiti vandals

Please see Graffiti, page 2A

Graffiti mars three buildings along Mechem Drive. Ruidoso Police Chief Dick Swenor said damage that exceeds \$1,000 is a fourth class felony. Residents witnessing such vandalism are encouraged to call the police

All calls to CrimeStoppers are

News at 257-4001.

The three buildings marred by recent paint spray vandalism on Mechem are dentist Sally Waters office, the Stroud Building and Skiers Choice.