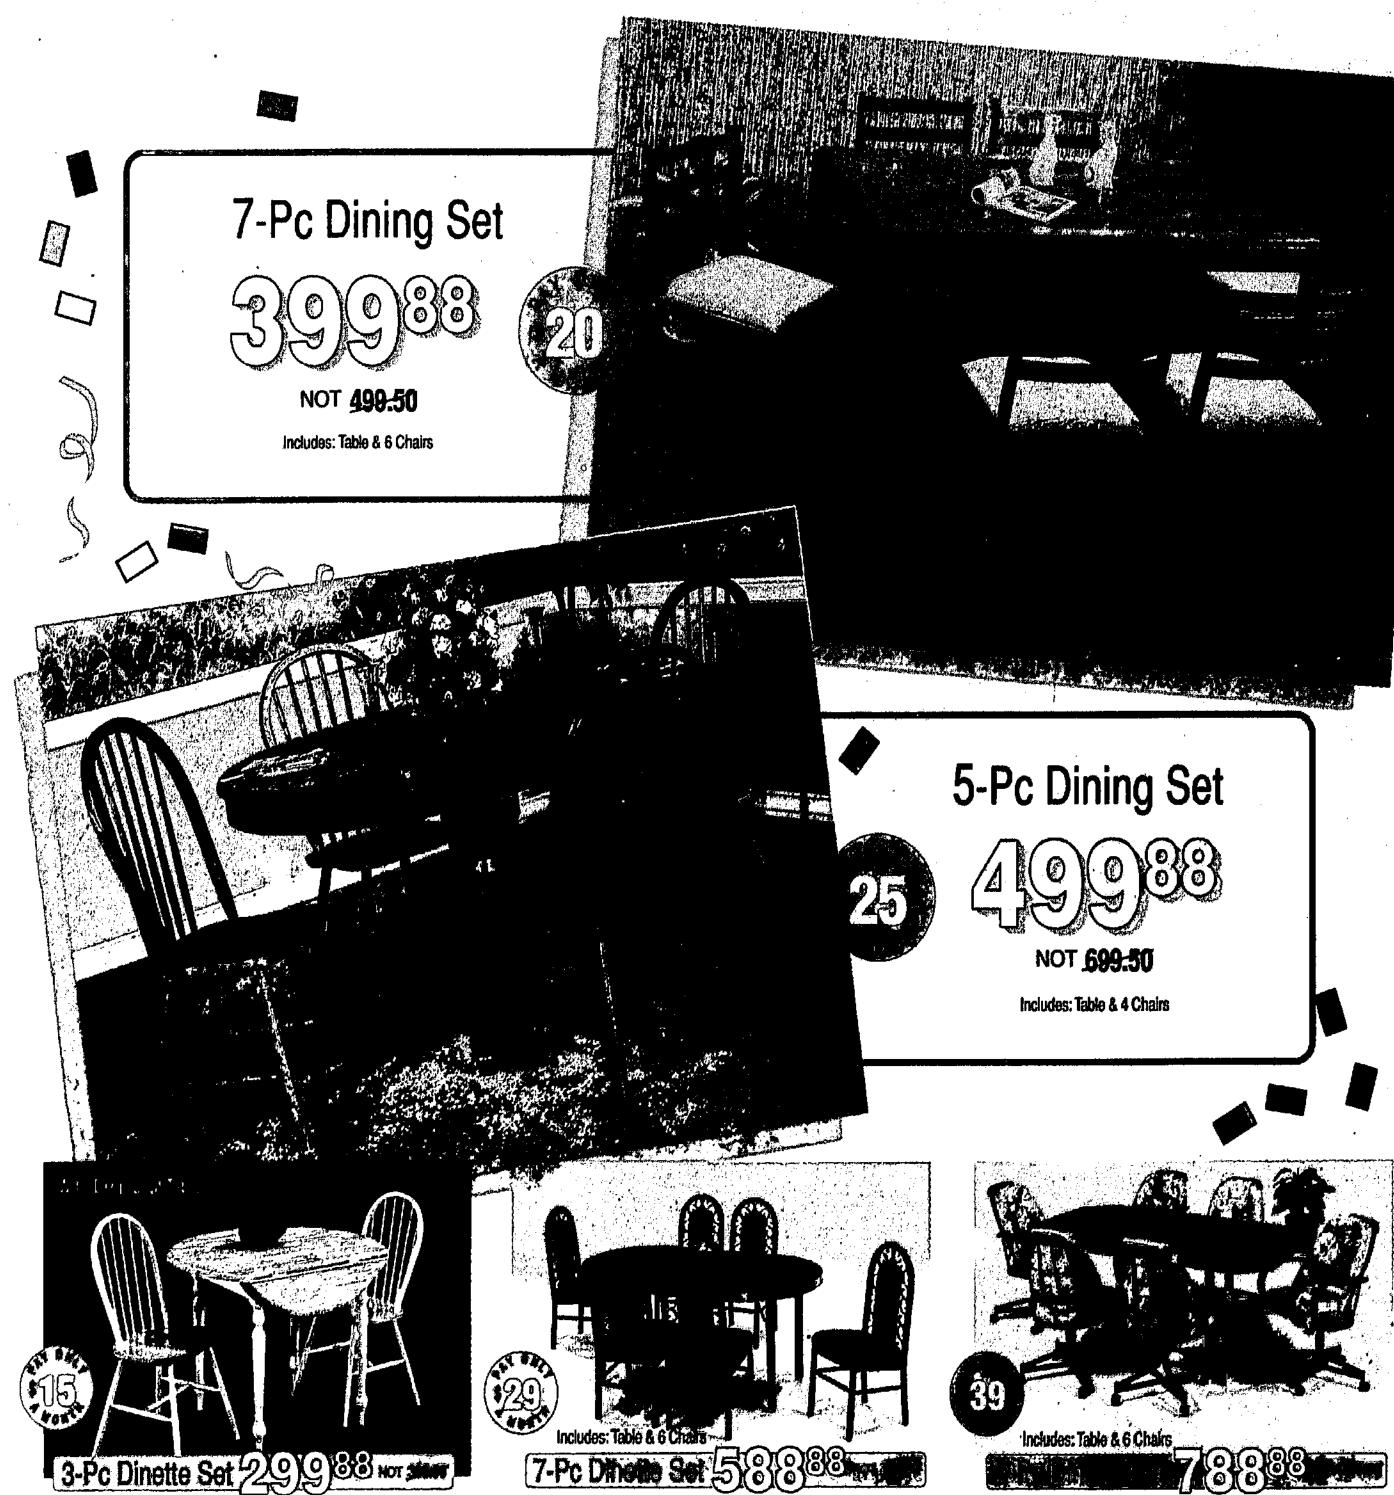

988

Nor.19650

Sofa Table 139.88



Cocktail or End Table

14980

NOT.109.50

7:





Cocktail or

**End Table** 

NOT 129.50





WE WON'T BEUNDERSOLD

OUR LADWEST PERICE
GUARANTER:

From 30 days after being any farmers at facility
advantage by Mathematic, profess forther to spen from
these advantage the Martical Resolutions, justifying in the
and we'll lead that price or your partness and to the
past con construction that was not been control
to the control to the control to the control.



Set includes: Full/Queen Headboard • Mirror 63" Dresser • 2 Commodes.

5-Drawer Chest 169.88

1Modes. 5-Pc.King Set 479.88 Mattress, Box & Bedding Sold Separately



Set Includes: Full/Queen Headboard • Mirror 6-Dr Dresser • 2 Commodes

Door Chest 329.88

Mattress, Box & Bedding Sold Separately







McMahan's Term Policy is always to offer the lowest terms available anywhere on home furnishings. Monthly payments in this brochure are calculated on the basis of approximately 30 monthly payments or less. Optional credit life and casualty insurance available. Other payment arrangements may be made to suit your individual needs, as McMahan's carry all their own accounts. America's credit leader in terms since 1919.

Delivery Policy: Never a charge for delivery at McMahan's anywhere in California, Colorado, Arizona, Nevada and New Mexico, on any purchase from McMahan's.

Prompt decisions on credit extension based on ready evaluability of information on your occupation, credit record and history of paying habits. Terms offered are subject to credit approval of applicant by Moldeharts

SEE