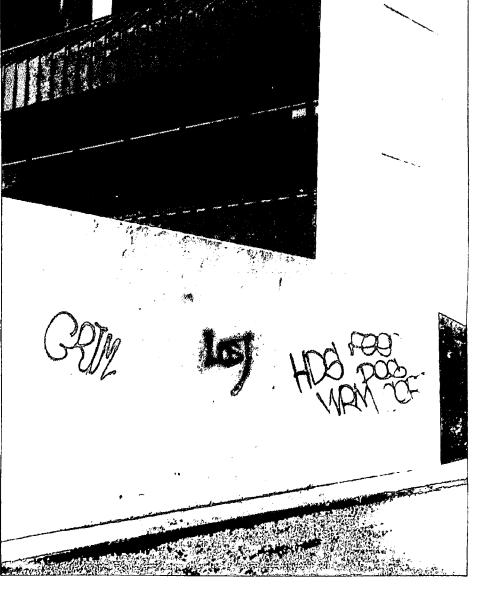

# Graffiti adorns three Mechem **Drive locations**

Bounty hunters can collect some \$1,000, it is listed as a fourth debooty, \$50, for the names and apprehension of the spray painting vandals that have desecrated merchants walls along Mechem Drive.

Davis said when graffiti vandals

Please see Graffiti, page 2A

Graffiti mars three buildings along Mechem Drive. Ruidoso Police Chief Dick Swenor said damage that exceeds \$1,000 is a fourth class felony. Residents witnessing such vandalism are encouraged to call the police

All calls to CrimeStoppers are

News at 257-4001.

The three buildings marred by recent paint spray vandalism on Mechem are dentist Sally Waters office, the Stroud Building and Skiers Choice.