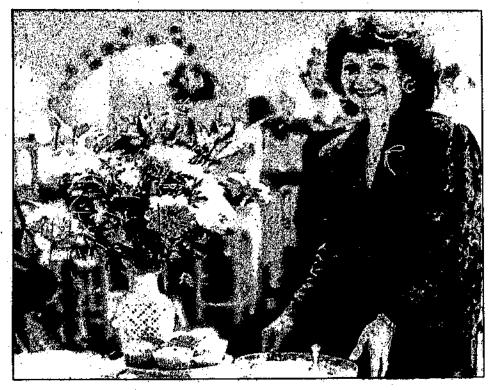

### Famous cowgirl's portrait hangs here

World champion cowgirl Fern ing hours with Sawyer. Sawyer was honored recently Ruidoso.

Owner and director of the Hondo Gallery, Harry McKee, hosted the art show and sale of paintings by Linda Smith and paintings and sculptures by David Smith.

Central to the show was the unveiling of the large portrait of Fern Sawyer painted by Linda Smith.

Several hundred guests watched as the portrait was unveiled and presented to Margaret Formby, director of the National Cowgirl Hall of Fame in Hereford, Texas, by Jim Stoddard of the Hubbard Foundation.

The portrait was donated to the Hall of Fame by Fern Sawyer, Linda Smith, the Hubbard Foundation and an anonymous donor.

The 40" X 30" full portrait of Lincoln County's most famous cowgirl pictures her sitting on the fence of her corral in the familiar surroundings of her ranch in Nogal.

Linda Smith, well-known for her portraits, spent several months on the project including many reward-

"I always like to spend time with weekend at a reception and art my portrait subjects, sketching show at the Hondo Gallery in them, visiting with them, getting to know them so that I can capture them in poses that convey a sense of their presence beyond a simple likeness. A portrait is a special tribute to an individual, I take my work very seriously, and I have a lot of fun."