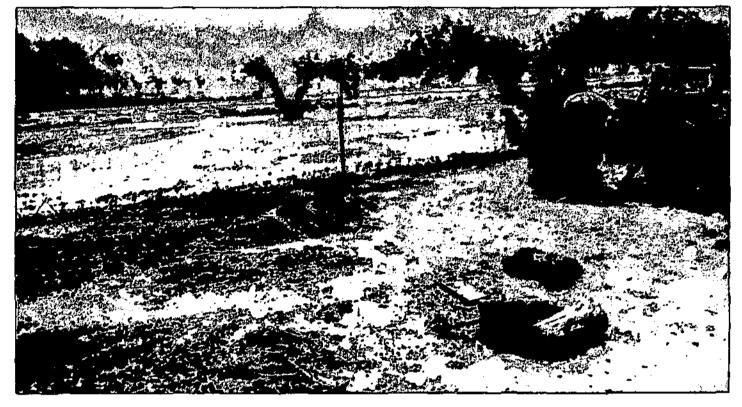

Please see Flood, page 2A

The Hondo River runs fast and wide near Break-away Farms in Glencoe during an intense 10 mile wide storm Thursday, that Several gravel roads were washed away.

dropped half and several inches of rain in the Hondo Valley area of Lincoln County.

Geraid Tully's pasture in Glencoe (above) flooded from the heavy rain and overflow from the Hondo River. The hills throughout the valley were dusted white from hail.

And while hail pounds an orchard behind it, a farmer's tractor is bogged down, swamped from rushing water and mired in muddy ground.