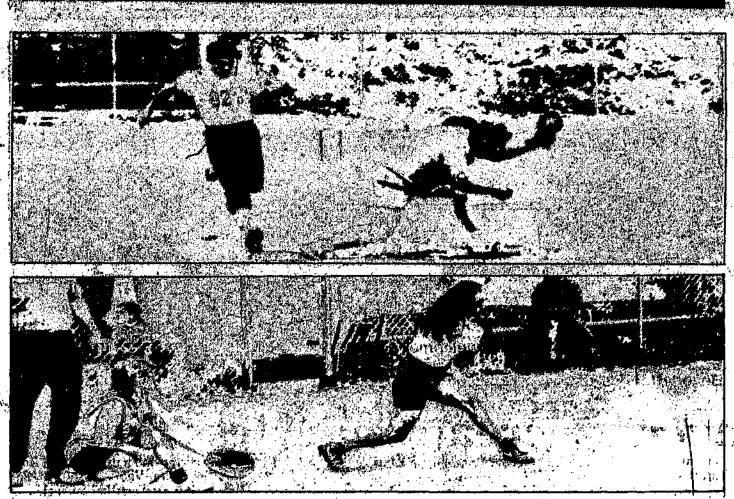

## Sports

The ball barely beat Ruldoso's 92 5/8's Sharks. Mary Ann "Gorgeous" Almager Nick, Herrera to first base (top). The nails a hit for her namesake team who Ruidoso team lost to Mescalero's Casino placed fourth in Women's Class D play.