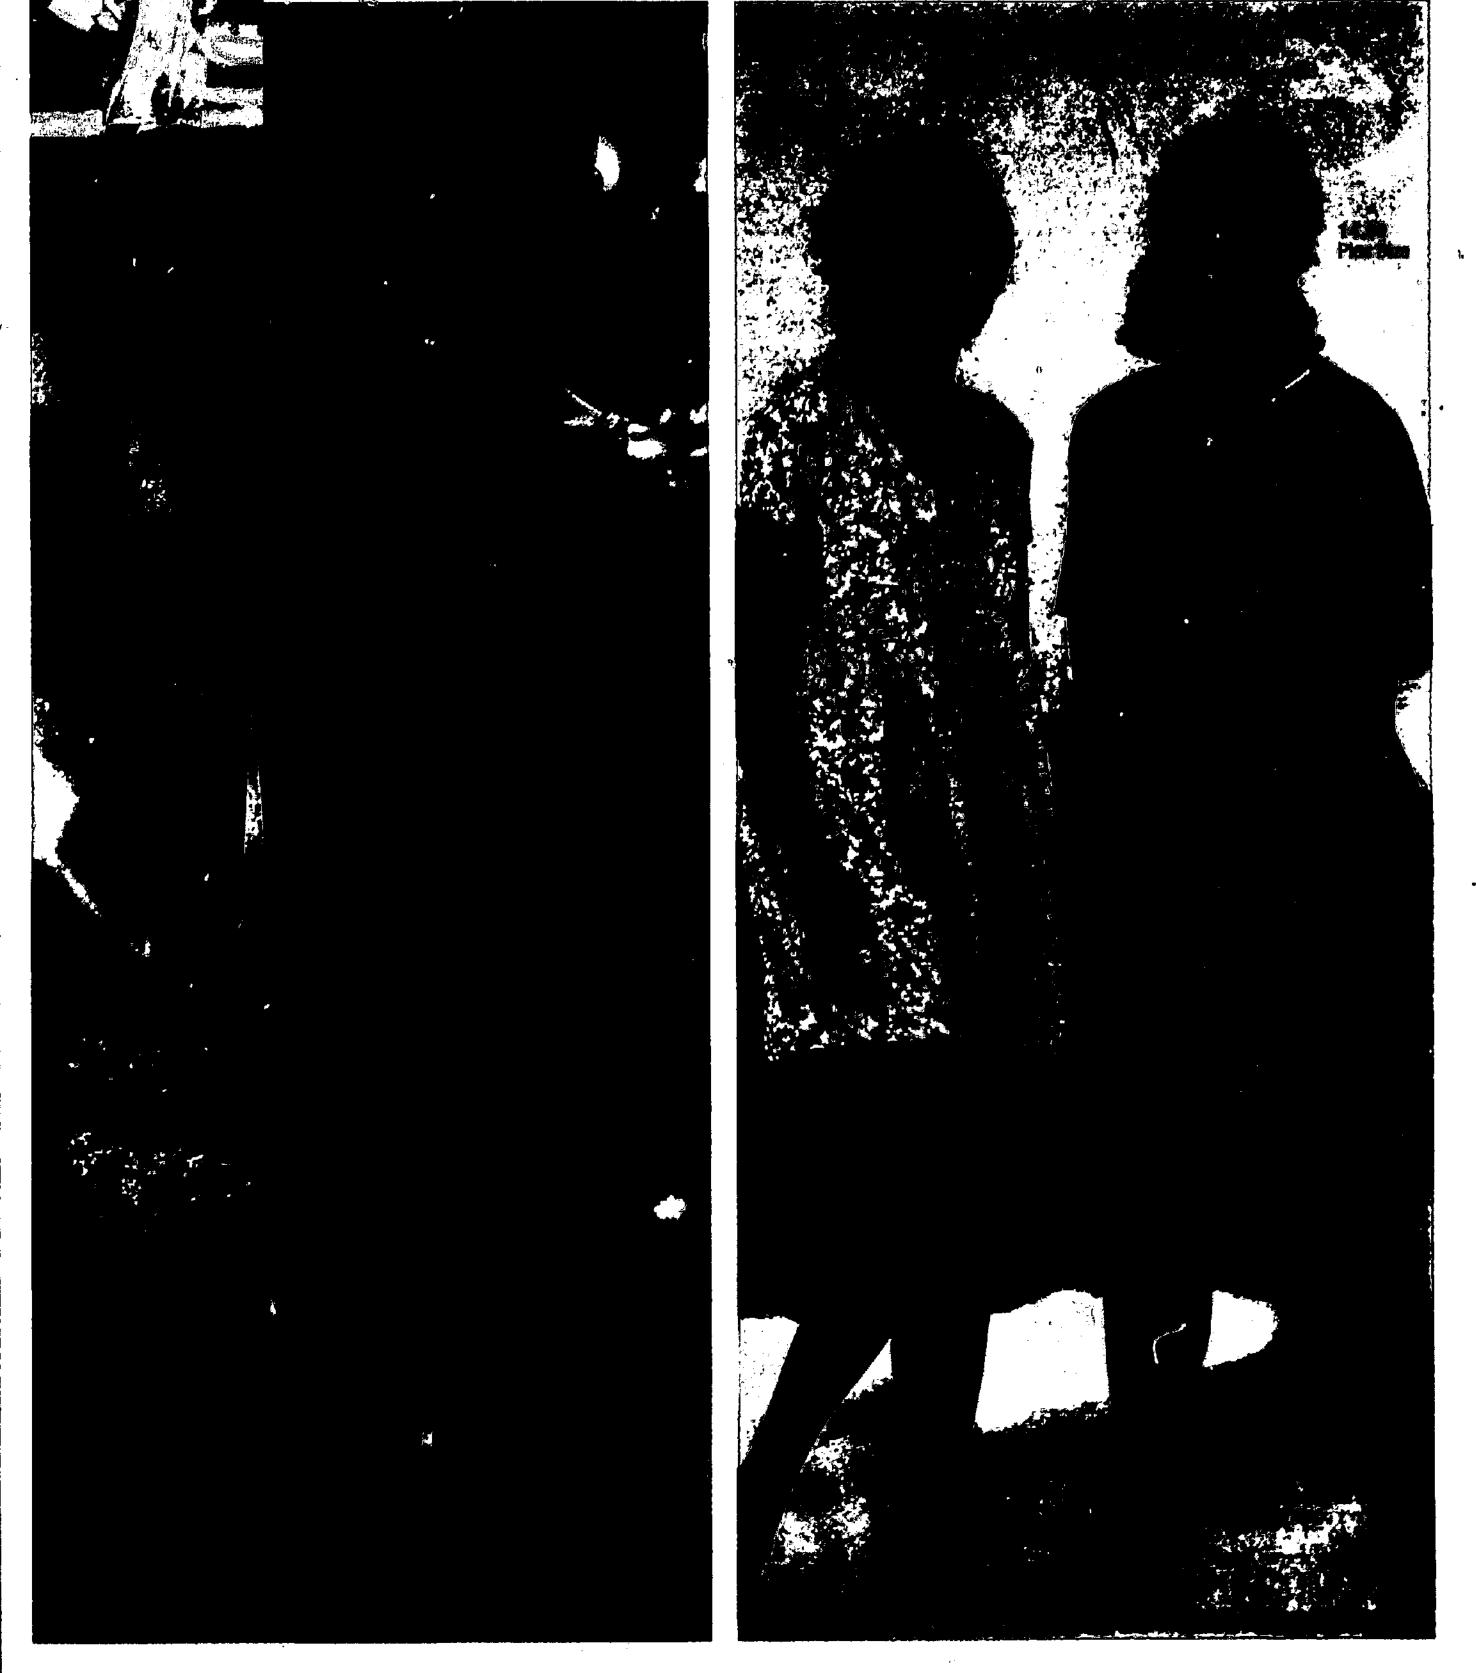

## Gov and Mrs. King honored at Cree

by CHARLES STALLINGS. Ruidoso News Staff Writer

Governor Bruce King and his wife Alice shared a dais with Democratic dignitaries Thursday for a fund raiser at Cree Meadows Country Club.

New Mexico Governor Bruce King and his at Cree Meadows Golf and Country Club. wife, Alice, smile at the warm reception Municipal officials and candidates gather they received during a fund raising dinner for a picture with the governor.

Ruidoso Mayor Jerry Shaw and State over glazed chicken during Governor Senator Pete Campos talk political turkey Bruce King's dinner at Cree Meadows