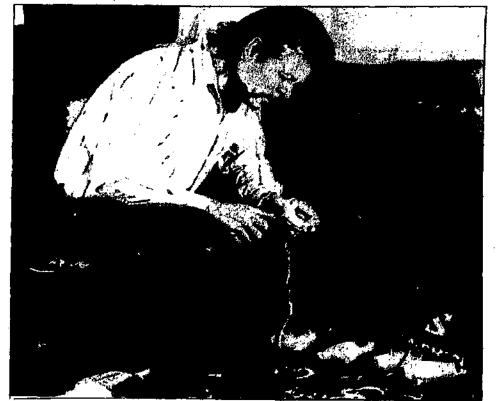

## Owner hopes pets find new home

## by DIANNE STALLINGS

they love.

They love. Benefactors of the Lincoln County Humane Society, the couple brought the mother dog and her daughter to the shelter in the hope that someone would open up his or her heart and home to the twosome. Eargan, which is pronounced "ah-goo" and means "second dog" in

Chinese, is a 1 1/2 year old spayed Avidoso News Staff Writer Their owner was broken hearted, but had no options. He and bis wife both are III and unable to guarantes a home for the two dogs beagle/shepherd mix.

"It's a very sad situation," said shelter secretary Kathy Tetreault. "He wants a good home for them." When life deals you a hand like that, what can you do?

Shalter workers always seem to become attached to those little fighters who survive as pups when others don't make it. Frishes was one of a litter of five

and the only survivor. She's a blue tick hound mix fe-male, about four months old and very good natured.

that, what can you do? "They're sweet dogs and get, mid shelter manager Esther Har-along well with others. They per She's an easy dog to work certainly would be iow with in the shelter and would be a great pet for just about anyone, even if they already have other She's not going to be too big,'

SANGAU AND EARGAU

FRISBEE