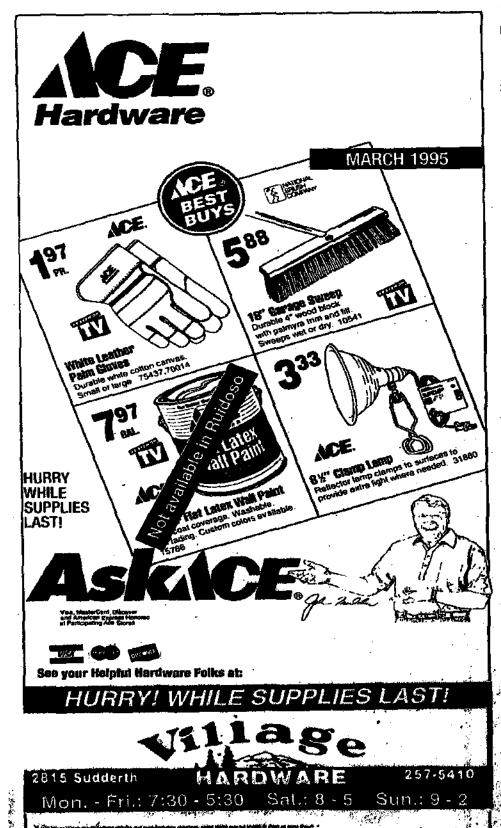

y, March 8, at the Lincoln County Medical Center.

She was born Hester Evangeline

Wilsford to James and Willie Belle Wilsford on June 12, 1902 in Lometa, Texas. They preceded her

She was married to Fred Watkins, who proceeded her in death in 1946. She had been a resident of -Ruidoso for 10 years before returning to Santa Anna in March of 1994. Hester was member of the Baptist Church and a retired beautician.

She is survived by a son, Jackie D. Watkins of Santa Anna; a sister, Louise Burnett of Baton Rouge, La.: eight grandchildren; 12 greatgrandchildren and one great-great grandchild.

Services for Hester Watkins were Saturday, March 11, 47, the. First Baptist Church of Santa Anna. The Rev. Waide Messer of ficiated with the interment at the Santa Anna Cemetery.

### MARCH SUPER SAVERS











### PEOPLE

Free concert in

Capitan March 15

ent a free concert at the Capitan

nesday, March 15.

Multipurpose Gym at 7 p.m. Wed-

Michael Shawn Davis will pres-

Davis, who is presently serving

He was selected as International

The concert is free and everyone

Country Gospel Male Vocalist in

1992, 1993, and 1994, and enjoys

touching the hearts of both young

is welcome. Davis is the son of Mr.

**Space Art Contest** 

New Mexico won prizes in the

Forty-one students from across

Space Center's 1995 Space Art Con-

test. The contest, sponsored by the

museum's education department.

was open to children in grades K-

Local winners included: Aspen

Leaf Padilla, Mescalero, third place

in the second grade; and Noreen

sixth grade.

Kazhe, Corien Enjady and Elaine

Blake, Me