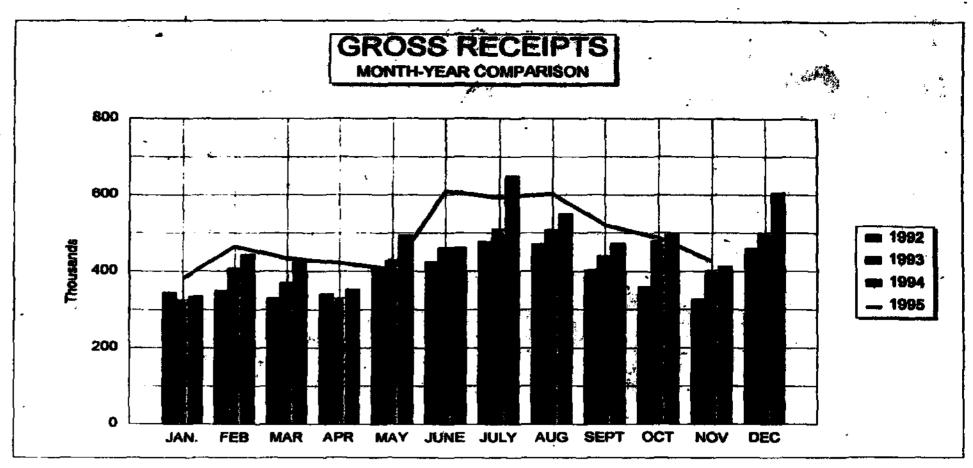

would go to the state. The "drop" is equal to all money wagered minus all money paid in prizes. The 10% would cover the track's bill for gross receipts taxes owed the state. as well as contributions to pro-

grams to help problem gamblers.
"The balance," the legislation

and concession operations.

We're not asking for any tax

He assured Sanchez the language of the bill would be changed

will be fixed," Rivera said.

During the Wednesday night session, Sanchez accused racetrack owners of taking advantage of the

SB381 offers 25% of the drop to horsemen and breeders, with 4.8% to the breeders the balance to the

As of Thursday, about a halfdozen bills concerned with legalizing video gambling or ratifying the Indian gaming compacts were on the Senate table.

The ads say horse racing pro-



# Ruidoso tax revenues drop strangely

by KATHLEEN McDONALD Ruidoso News Staff Writer

The first 11 months of Ruidese's 1995 gross receipts tax collections are lower than previous years, prompting officials to forecast a zero-growth budget in 1996-97.

Village Manager Gary Jackson and finance director Lee Ann Nichols described 1995 tax revenues as erratic when reviewing the 1995-96 second-quarter budget (October-December 1995) with village councilors Tuesday night.

The gross receipts tax, collected monthly via retail sales, funds 60% of Ruidoso's budget. It pays for operations, capital purchases and bonded debt.

Past gross receipts tax collections in the 1990s increased an average of 10% to 15% over the previous year, setting a growth trend budget planners were able to track. But in 19