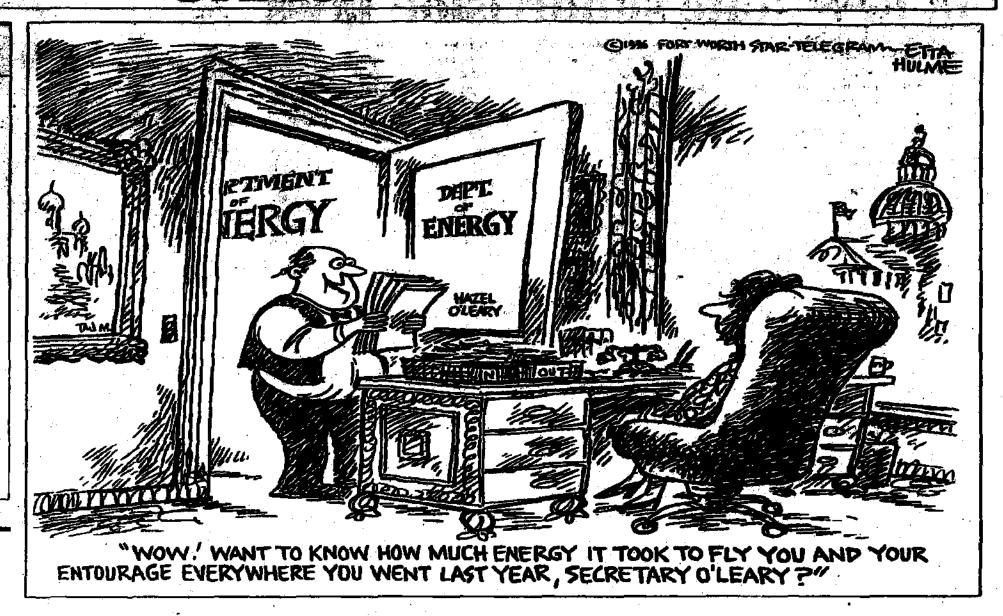

### Three of four fort lease proposals tossed out by state

Three of the four proposals to lease Fort Stanton were tossed out Thursday by the state selection committee.

Carolyn Jackson, spokesperson for the state General Services Department, said she could not reveal which proposal still is under consideration, when a final decision will come, or how the three rejected proposals did not follow the guidelines of the request for proposals.

The deadline for choosing the winning bid was today.

"At this point, we're getting further clarification from the one still being considered," Jackson said. "We're trying to get the best possible tenant for the fort."

Proposals were submitted by groups hoping to use the fort for juvenile rehabilitation, housing for homeless veterans, military retirement, and residential treatment for emotionally-disturbed juveniles.