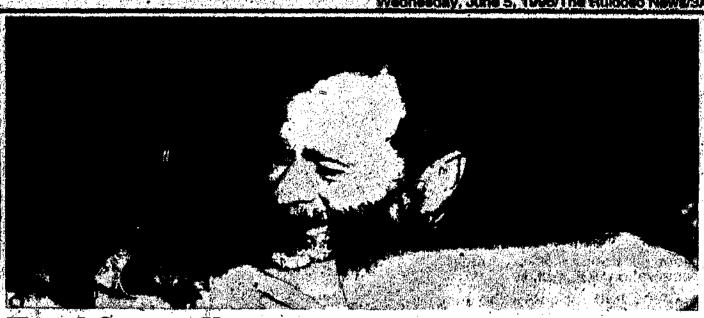

# Sullivan wins GOP sheriff's bid

Bill Lounsbury, a poll worker in Ruidoso precinct 8, tackles a crossword puzzle during one of the many slow periods at the voting machines Tuesday. The primary drew 34% of the eligible voters.