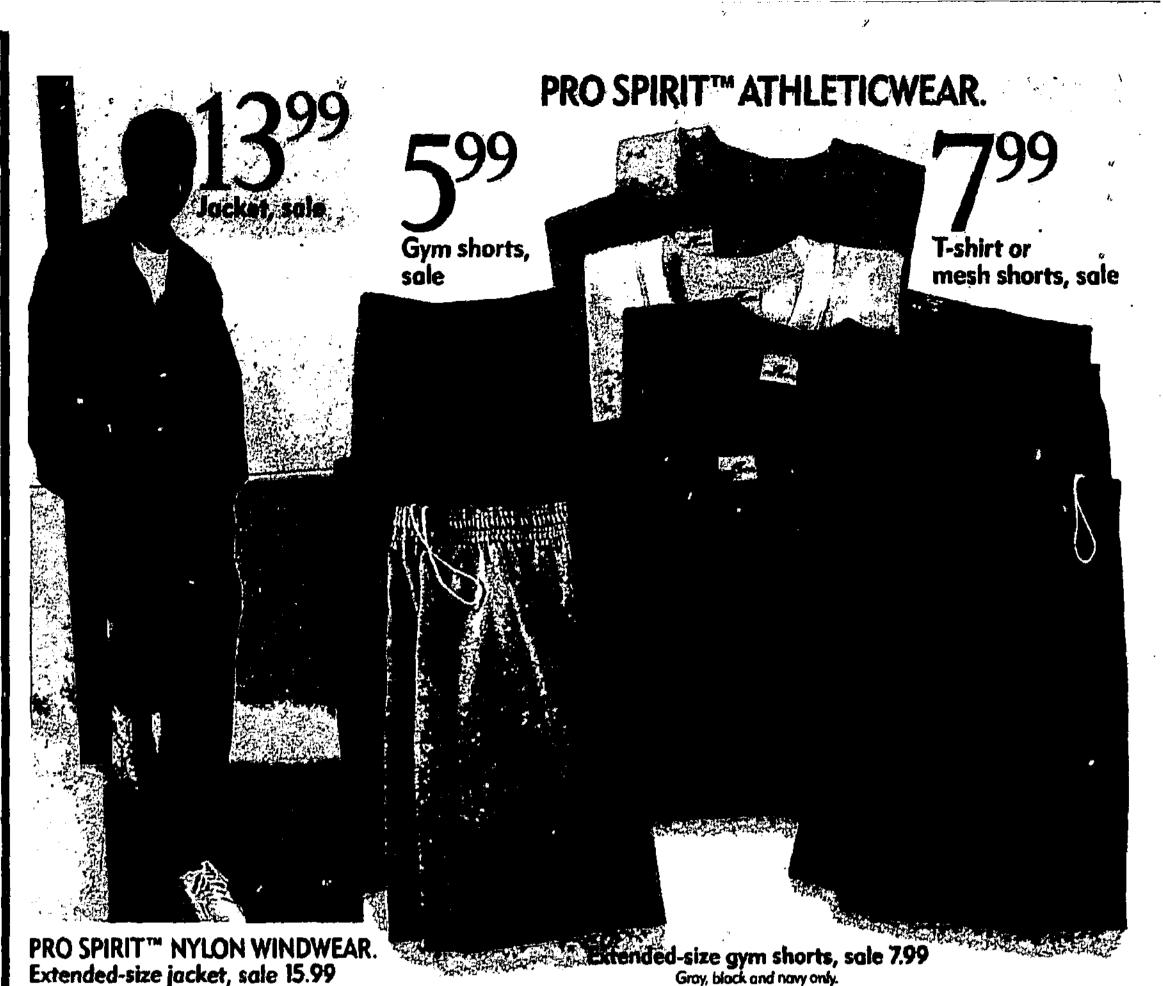

system to join. Other cube styles, sale 13.99-34.99 All modular cubes require assembly.



WOOD BATH ETAGERES for floor or wall. White or oak finish. Wall unit, sale 24.99 Hardware/Home Improvement Dept.



STURDY HELPERS. Plano heavyduty plastic shelving or Stapleton 3-step stool with paint tray. ... Hardware/Home Improvement Dept.



## Enter the Time Capsule Capsule Sweepstakes & you could celebrate July 4th at the Washington Monument.

Look for entry box and details at Target on the specially marked General Mills display in our Snack Department.

Target and General Mills are proud sponsors of the Washington Monument restoration.

The Time Capsule Sweepstakes OFFICIAL ENTRY FORM If you could save one thing in a time capsule, what would it be?



Extended-size pants, sale 9.99

1599





| (<br>Phone Numb | )<br>er  | <u></u> |                                       |
|-----------------|----------|---------|---------------------------------------|
| State           |          | Zip     |                                       |
| City            |          |         | · · · · · · · · · · · · · · · · · · · |
| Address         |          |         | Apt. No                               |
| Name (Pleas     | e rinar; | ·       |                                       |

No purchase necessary. Sweepslokes open to legal residents of the U.S. Void where prohibited. To enter, complete an official entry form available at the specially marked General Mills display at participating farget stores or hand-print your name, address, city, state, zip code, daytime phone number and identi