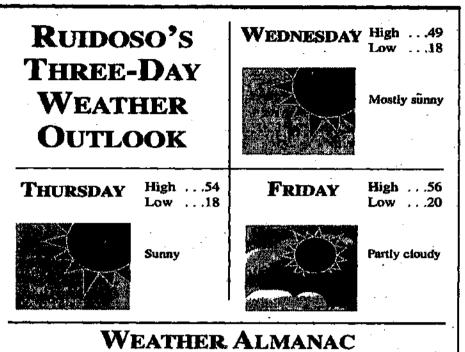

s** Jan. 24. 1947

Headline: "Ruidoso Ski Run Draws Crowd. Weekend Skiers Leave Pleased with Cedar Creek Winter Sports Area:"

This past weekend in Ruidoso several hundred thronged the streets of "The Year Around Playground" renting skis and toboggans to take advantage of

the ten inches of perfect snow on Ruidoso's Cedar Creek Winter Sports Area located seven miles from town on a road that is accessible at all times,

Visitors in the canyon this past weekend included the Riff-Raff Club in a group, This is an organization from Sierra Blance, Texas, made up of the younger set of the town, for organized social life and to take their part in community projects... This past weekend is the first time they have come to Ruidoso and were very impressed with the locality as a winter sports area.,



| Ruidoso Readings                          | High   | Low         | Ргесіу       | 2.      |
|-------------------------------------------|--------|-------------|--------------|---------|
| Friday                                    | 40     | 10          | .00"         |         |
| Saturday                                  | 51     | 8           | .00"         |         |
| Sunday                                    | 53     | 14          | .00"         |         |
| Monday                                    | 48     | 24          | .00"         |         |
| Regional-Wednesday                        | High   | Low         | Forec        | ast.    |
| Albuquergue                               | 47     | 23          | Partly       | cloudy  |
| El Paso, TX                               |