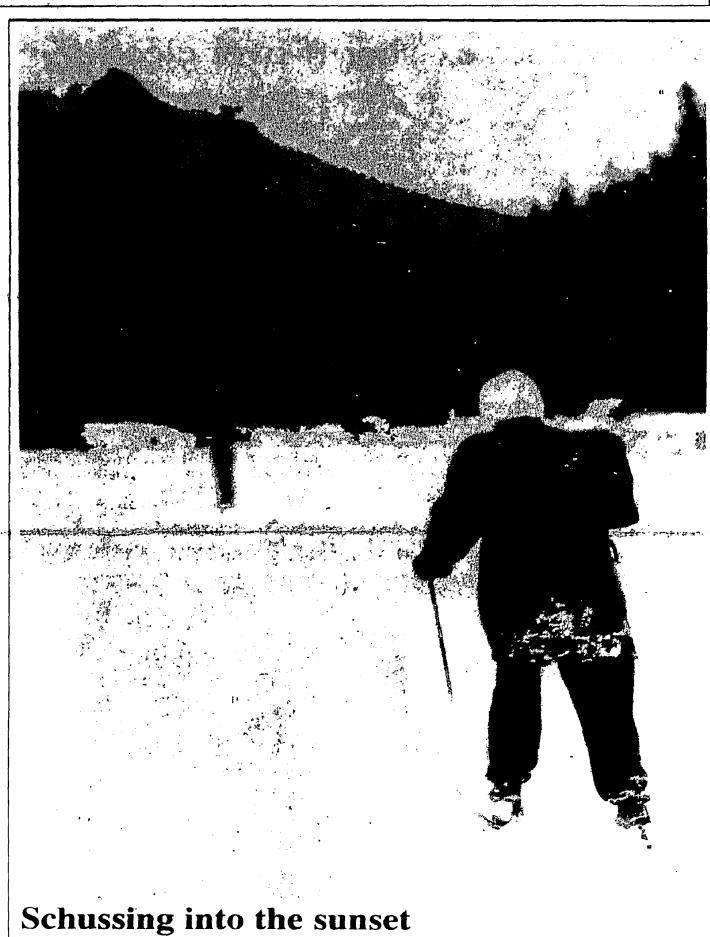

it

Albuquerque has

A mother and daughter head toward the sunset and the end of their trek, after cross country skiing up alongside the main fork of the Rio Bonito in the Lincoln National Forest northwest of Ruidoso.