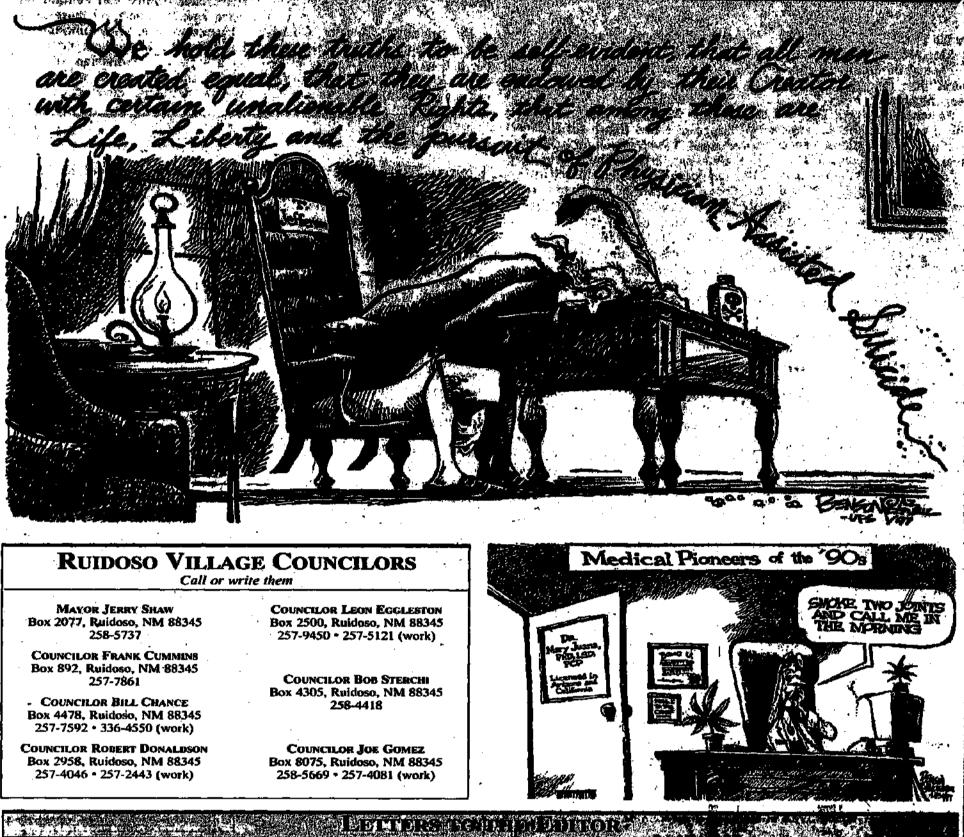

## Watch those trial balloons; they're fraught with peril

Troublesome ideas come from all directions, and nobody can predict when they'll crop up, either. For a good many years now, our representatives in Washington have had a convenient way to do "progressive" things back home without having to take the heat for higher federal taxes. This procedure, which neatly shifted the blame from federal to state government, came to be known on Capitol Hill as "unfunded mandates."

Not really popular with the folks back home, once they figured out what was going on: Our congresspersons would make a law requiring that something be done (like environmental protection) everywhere in the country, then tell the states to figure out how to pay for it. Our oh-sosolid waste disposal system is a result of one of those unfunded mandates.