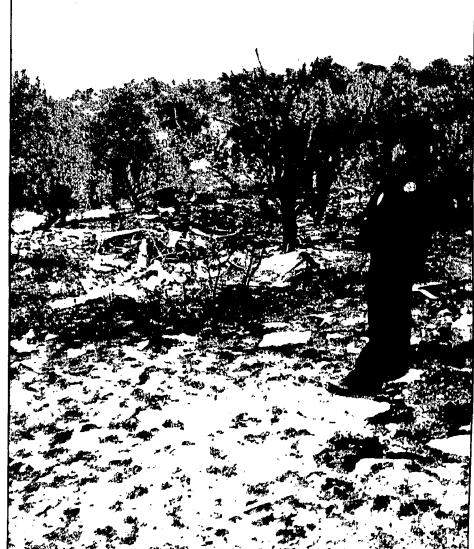

A Dallas man had turned his twin-engine plane back to Sierra Blanca Regional Airport shortly before it slammed into a large juniper tree late last week, an airport official said Thursday.

The plane, a Smith Aerostar, then started a 660foot path of disintegration through the scrub brush that resulted in the instant death of both Michael H. Wright, 58, and his wife Lise Wright, 53, authorities said.

When state police confirmed the Wrights had not reached Las Vegas, a search was initiated, including an initial air search by airport personnel.

On Saturday morning, about 24 hours after the plane took off, members of the White Mountain Search and Rescue team found the plane's still burning wreckage within 30 minutes in Devil's Canyon south of the airport. The largest remaining section of the mid-size private plane covered an area of less than 12 feet.

The six-seat plane had cut a path through the piñon and juniper trees scattering plane parts, papers from pilot's manuals and the couple's personal belongings along the path as it broke up. Ten feet from a twisted propeller, a woman's black pump hung from a juniper branch. A travel-size bottle of Plax mouth rinse lay along charred ground not far from a loafer and twisted, unidentifiable pieces of plane fuselage.

Crash investigators covered acres of land in Devil's Canyon where the six-seat, twin-engine plane fell.

CRASH: Pilot was qualified and well experienced

Continued from page 1A

Wright was flying on instruments rather than visuals. Wright had the proper qualifi-cations to fly on instruments and more than average experience as a pilot with 3,000-5,000 hours of flight time, Morris said.