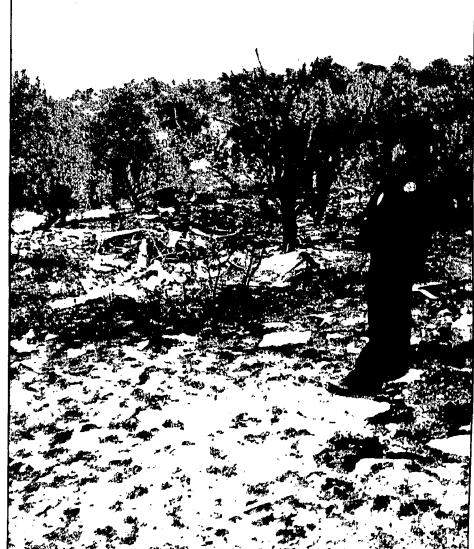

When state police confirmed the Wrights had not reached Las Vegas, a search was initiated, including an initial air search by airport personnel.

On Saturday morning, about 24 hours after the plane took off, members of the White Mountain Search and Rescue team found the plane's still burning wreckage within 30 minutes in Devil's Canyon south of the airport. The largest remaining section of the mid-size private plane covered an area of less than 12 feet.

The six-seat plane had cut a path through the piñon and juniper trees scattering plane parts, papers from pilot's manuals and the couple's personal belongings along the path as it broke up. Ten feet from a twisted propeller, a woman's black pump hung from a juniper branch. A travel-size bottle of Plax mouth rinse lay along charred ground not far from a loafer and twisted, unidentifiable pieces of plane fuselage.

Crash investigators covered acres of land in Devil's Canyon where the six-seat, twin-engine plane fell.

CRASH: Pilot was qualified and well experienced

Continued from page 1A

Wright was flying on instruments rather than visuals. Wright had the proper qualifi-cations to fly on instruments and more than average experience as a pilot with 3,000-5,000 hours of flight time, Morris said.