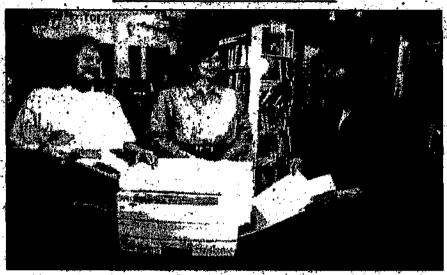

### Copying thanks

Pearl Tippin, left, of the Capitan Public Library, pulls a page of thanks from a copy machine donated by Dave Hamilton, president of Zia Natural Gas. Debbie Haines, center, said for Zia the unit is only a few months old, but when Hamilton heard of the need for equipment and his staff wanted a larger copier, the gift seemed well timed. Betty Moore of Zia is at right.