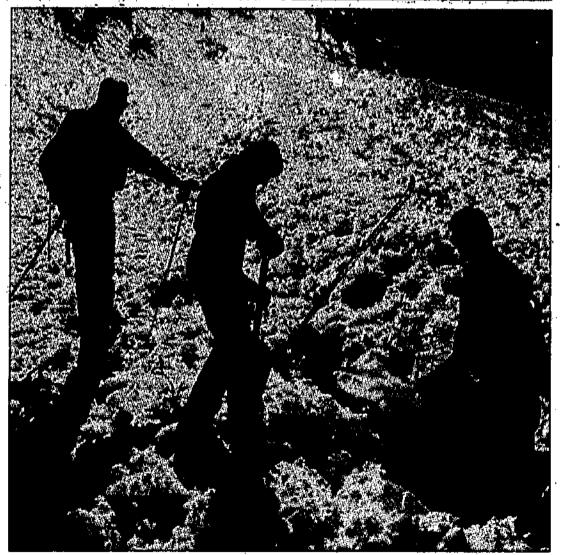

When state police confirmed the Wrights had not reached Las Vegas, a search was initiated, including an initial air search by airport personnel.

On Saturday morning, about 24 hours after the plane took off, members of the White Mountain Search and Rescue team found the plane's still burning wreckage within 30 minutes in Devil's Canyon south of the airport. The largest remaining section of the mid-size private plane covered an area of less than 12 feet.

The six-seat plane had cut a path through the piñon and juniper trees scattering plane parts, papers from pilot's manuals and the couple's personal belongings along the path as it broke up. Ten feet from a twisted propeller, a woman's black pump hung from a juniper branch. A travel-size bottle of Plax mouth rinse lay along charred ground not far from a loafer and twisted, unidentifiable pieces of plane fuselage.

Crash investigators covered acres of land in Devil's Canyon where the six-seat, twin-engine plane fell.

CRASH: Pilot was qualified and well experienced

Continued from page 1A

Wright was flying on instruments rather than visuals. Wright had the proper qualifi-cations to fly on instruments and more than average experience as a pilot with 3,000-5,000 hours of flight time, Morris said.