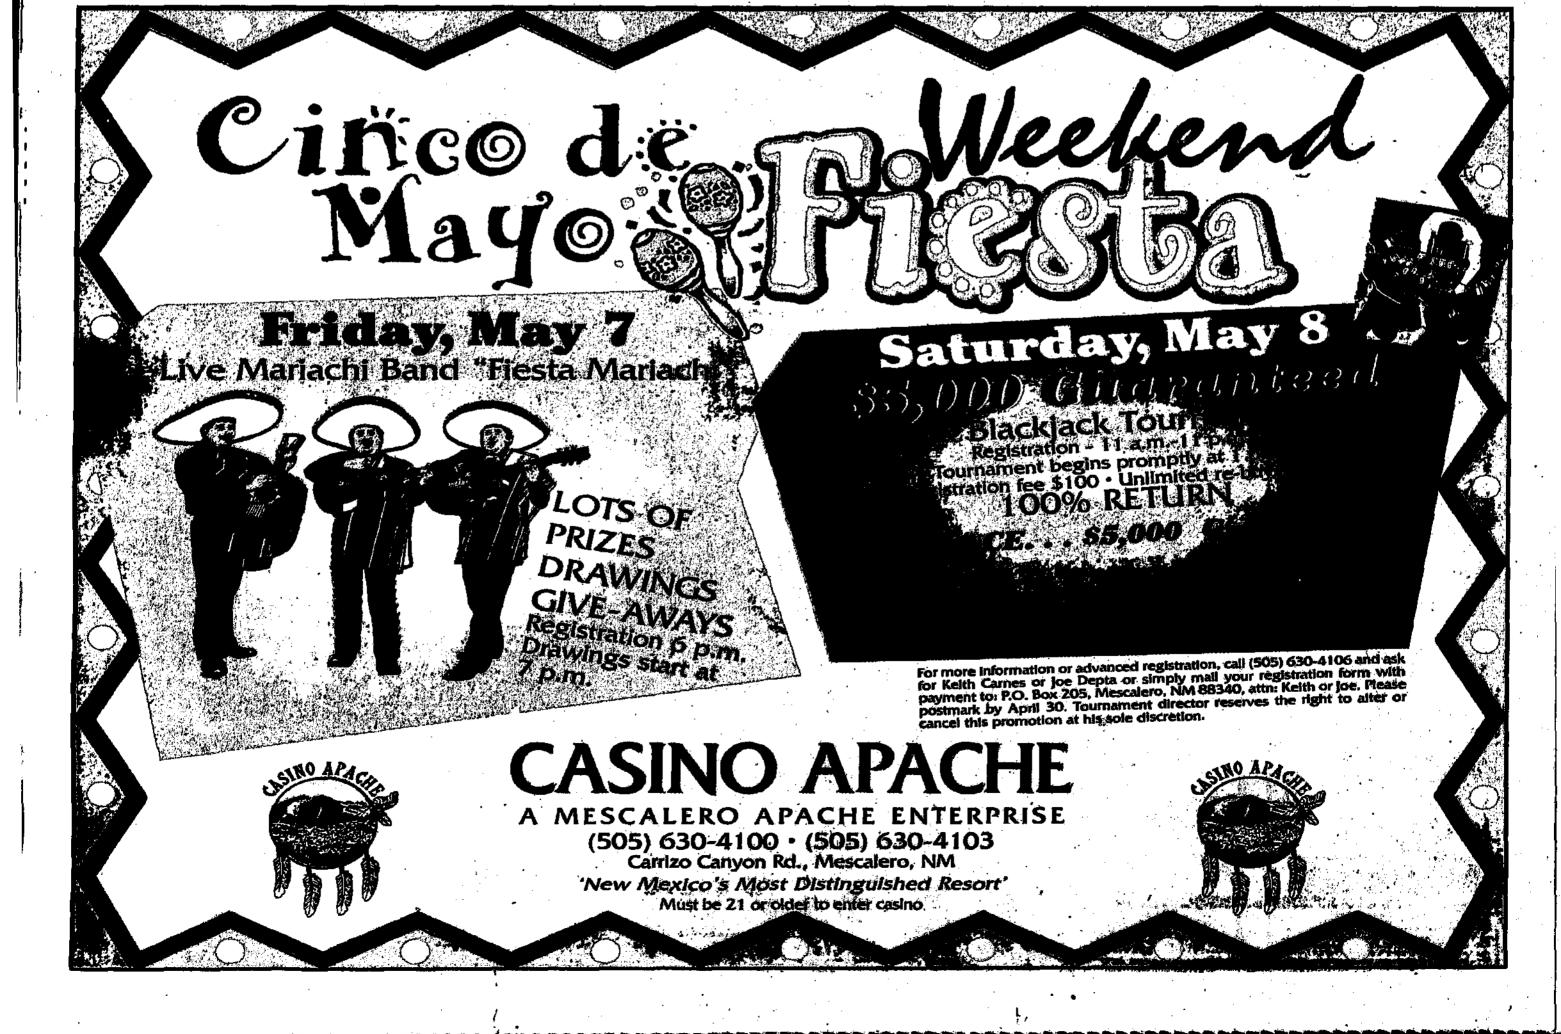

The Roswell (highway) district is starting to identify work on U.S. 380 through Lincoln," he said. State officials have told him it may be three to five years before plans for the work are completed.

To replace or repair sidewalks that may have to be torn up later doesn't make sense, he

"We've been discussing this sidewalk project for three or four years," Morel said. "It's going to cost \$200,000. The \$20,000 probably won't cover the cost of the archaeological survey."

But McGrath and Lincoln resident Ralph Dunlap said an archaeological survey probably will not be necessary, because the easements already have been dug up to install utility lines. The street level is significantly higher than it was during the historic Lincoln County War era or during the early years of this century.



Big Brothers/Big Sister Golf Tournament A.golf tournament to benefit Big Brothers/Big Sisters of Lincoln County is set to tee off at 12:30 p.m. at Cree Meadows Country Club.

Ruidoso at Hot Springs, 3 p.m., and 5

Track and field
District 6AA championships, 9 a.m.,
Capitan High School
Ruidosp at Ross Black Relays, 1 p.m.,

Ruidoso et Artesia Inv., 8 a.m.

Ruldoso vs. Hot Springs, 11 a.m. and 1 p.m., White Mountain Recreation Com-

Ruidoso vs. Santa Teresa, 11 a.m. and 1 p.m., All American Park, Ruidoso

#### Scoreboard

Thursday, April 22 Ruidoso 11, Cobre 5

Friday, April 23

Rennis

Boys - Ruidoso 9, Lovington 0
Girls - Ruidoso 6, Lovington 3

Track and Field

Team results, Artesia Invitational
Boys: 1. Artesia 139, 2. Kirtland Central
91, 3. Lovington 75, 4: (tie) Ruidoso
and Portales