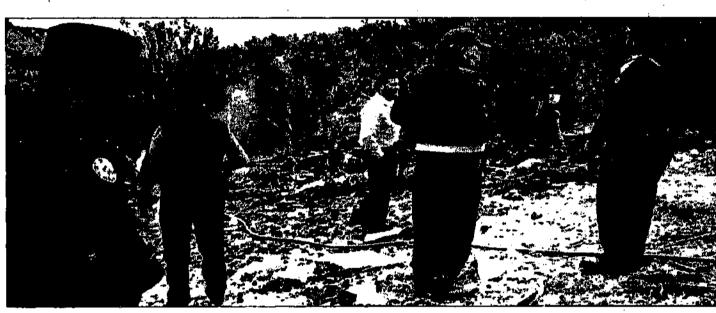

The six-seat plane had cut a path through the piñon and juniper trees scattering plane parts, papers from pilot's manuals and the couple's personal belongings along the path as it broke up. Ten feet from a twisted propeller, a woman's black pump hung from a juniper branch. A travel-size bottle of Plax mouth rinse lay along charred ground not far from a loafer and twisted, unidentifiable pieces of plane fuselage.

Crash investigators covered acres of land in Devil's Canyon where the six-seat, twin-engine plane fell.

CRASH: Pilot was qualified and well experienced

Continued from page 1A

Wright was flying on instruments rather than visuals. Wright had the proper qualifi-cations to fly on instruments and more than average experience as a pilot with 3,000-5,000 hours of flight time, Morris said.