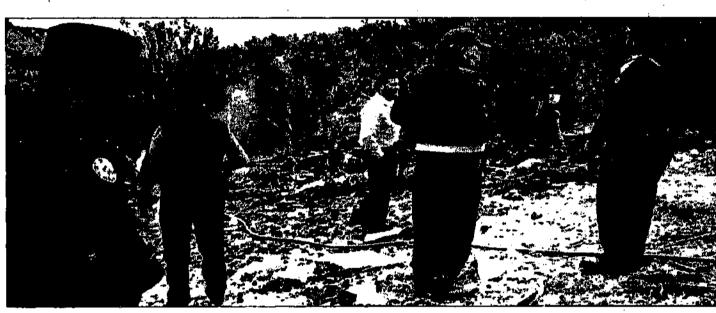

When state police confirmed the Wrights had not reached Las Vegas, a search was initiated, including an initial air search by airport personnel.

On Saturday morning, about 24 hours after the plane took off, members of the White Mountain Search and Rescue team found the plane's still burning wreckage within 30 minutes in Devil's Canyon south of the airport. The largest remaining section of the mid-size private plane covered an area of less than 12 feet.

The six-seat plane had cut a path through the piñon and juniper trees scattering plane parts, papers from pilot's manuals and the couple's personal belongings along the path as it broke up. Ten feet from a twisted propeller, a woman's black pump hung from a juniper branch. A travel-size bottle of Plax mouth rinse lay along charred ground not far from a loafer and twisted, unidentifiable pieces of plane fuselage.

Crash investigators covered acres of land in Devil's Canyon where the six-seat, twin-engine plane fell.

CRASH: Pilot was qualified and well experienced

Continued from page 1A

Wright was flying on instruments rather than visuals. Wright had the proper qualifi-cations to fly on instruments and more than average experience as a pilot with 3,000-5,000 hours of flight time, Morris said.