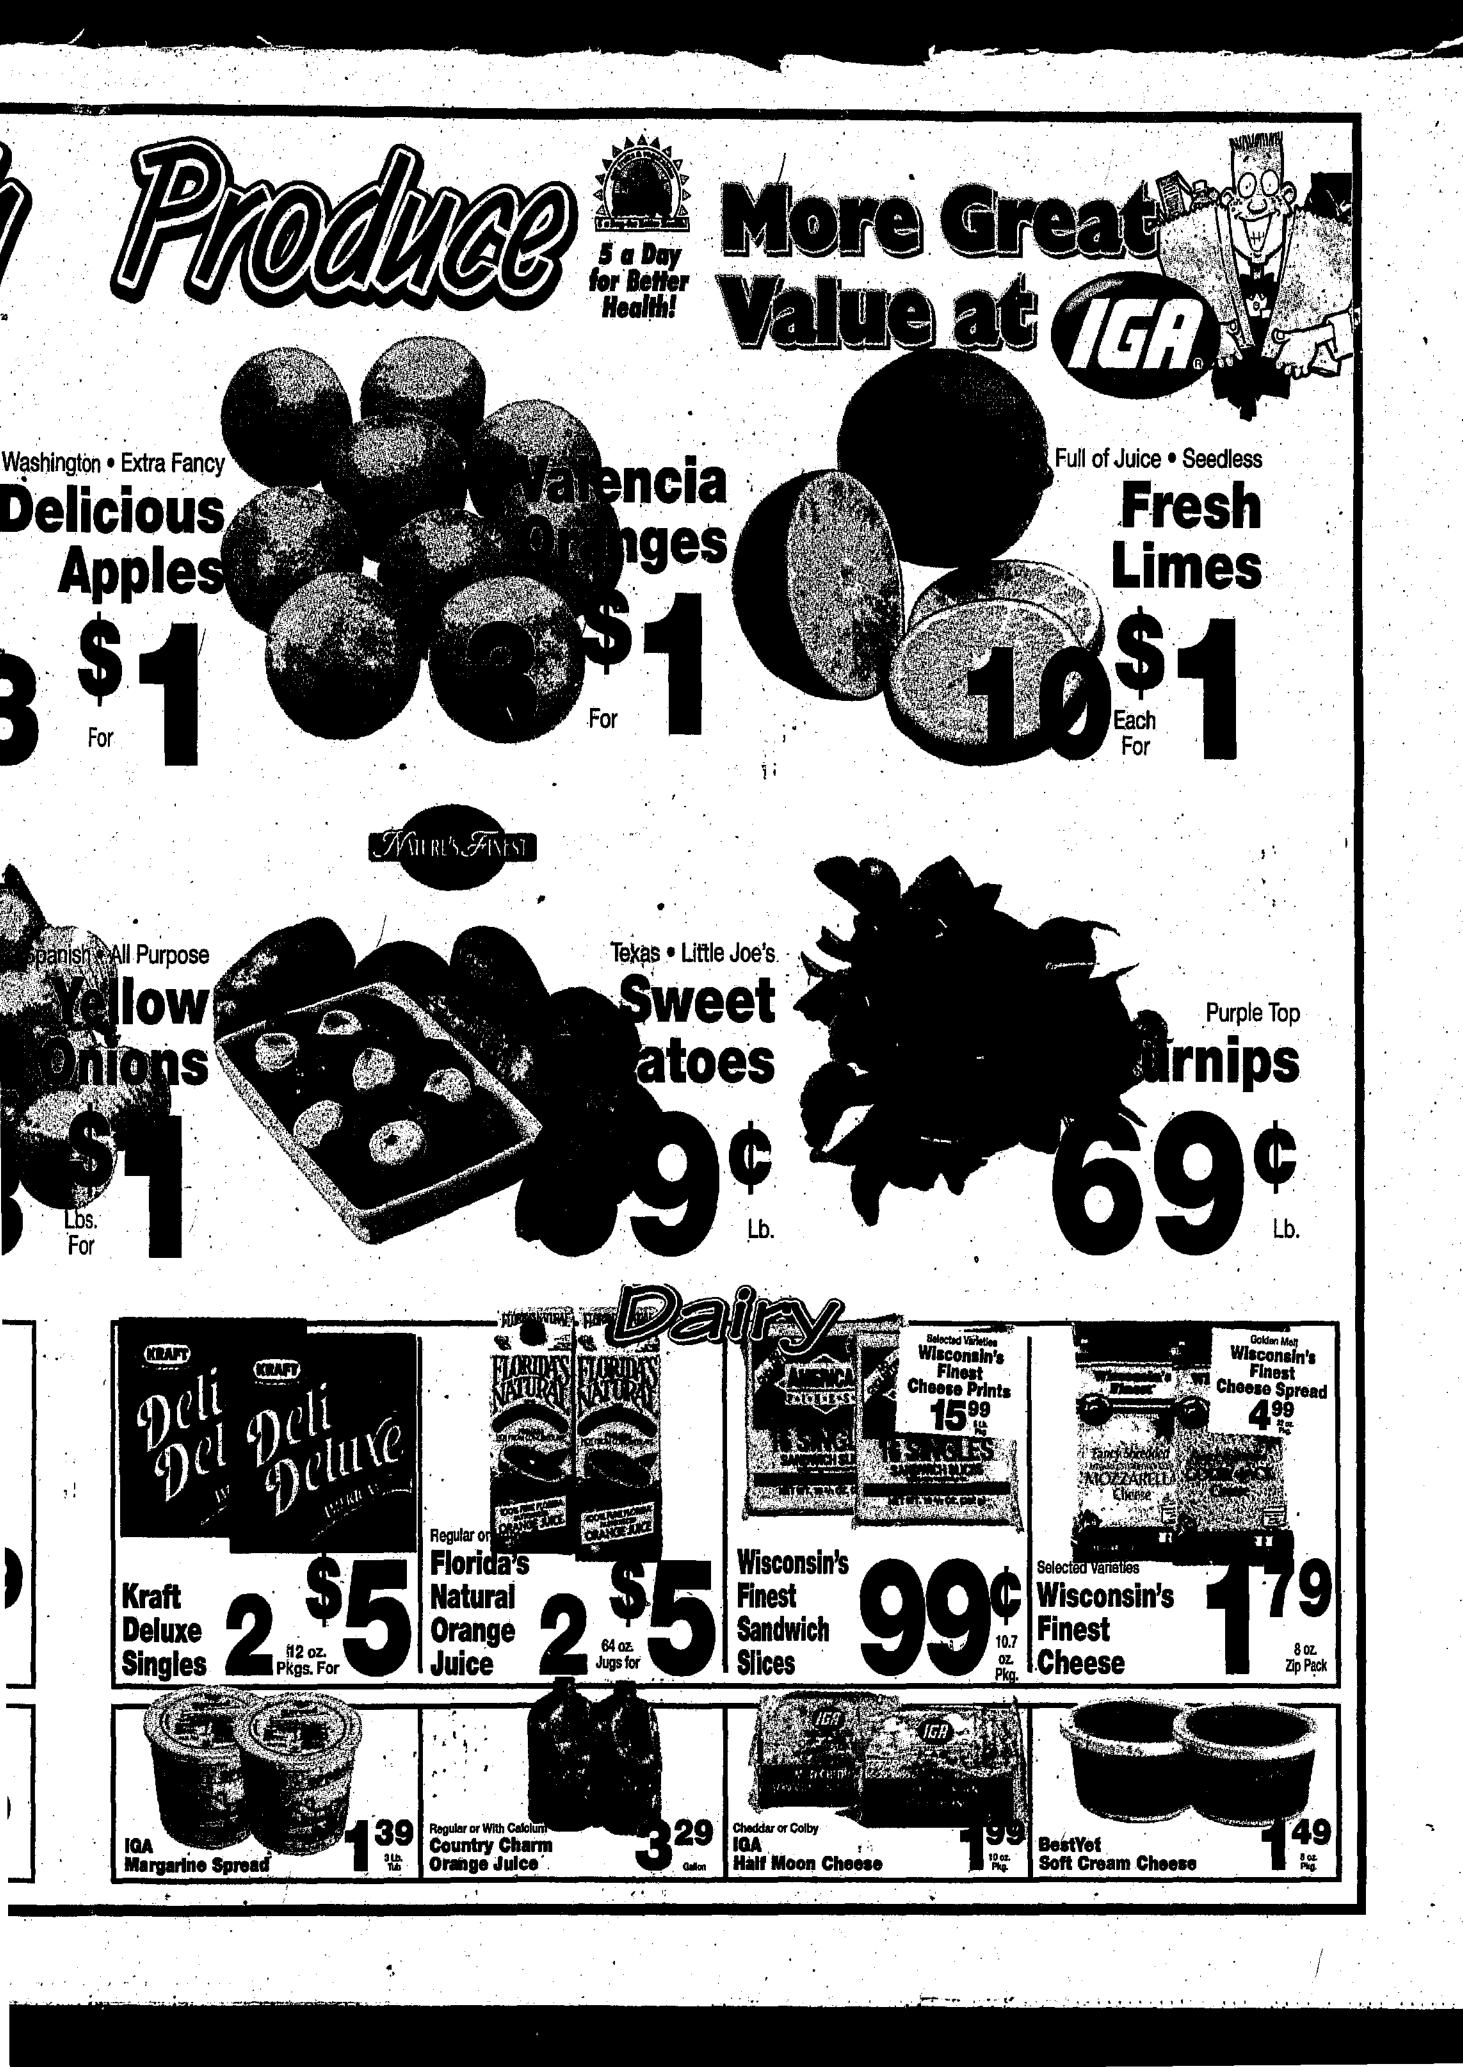

|













a I

#

1.0

.







# 10% offeverything

RAFISMAD

#### CRAFTSMAN

ERAFISMON

**23-HP, 50-In. garden tractor** Kohler Pro V-Twin engine, vented deck, electric clutch, infinite height adjustment, cast-iron front axle. #27503. Reg. 2799.99, sale 2549.99

2229499 with Sears card total savings \$505 With automatic transmission #27204. Reg. 3099.99, sale 2889.99, 2600.99 with Sears card

#### CRAFTSMAN

42-In. snow blade Angles center, left or right. Fits Craftsman 42-in. lawn tractors. #24443. Reg. 199.99

7999 with Sears card total savings \$20

CRAFTSMAN

**42-in. hi-speed lawn sweeper** Fits tractors w/rear hitch pin hole. 14 cu. ft. cap. #24211. Reg. 299.99



1.4.45 \*\*\*\*\*





ADINAT





22.7-cu. ft. chest freezer Flash Defrost,<sup>®</sup> adjustable cold control. #11351. Reg