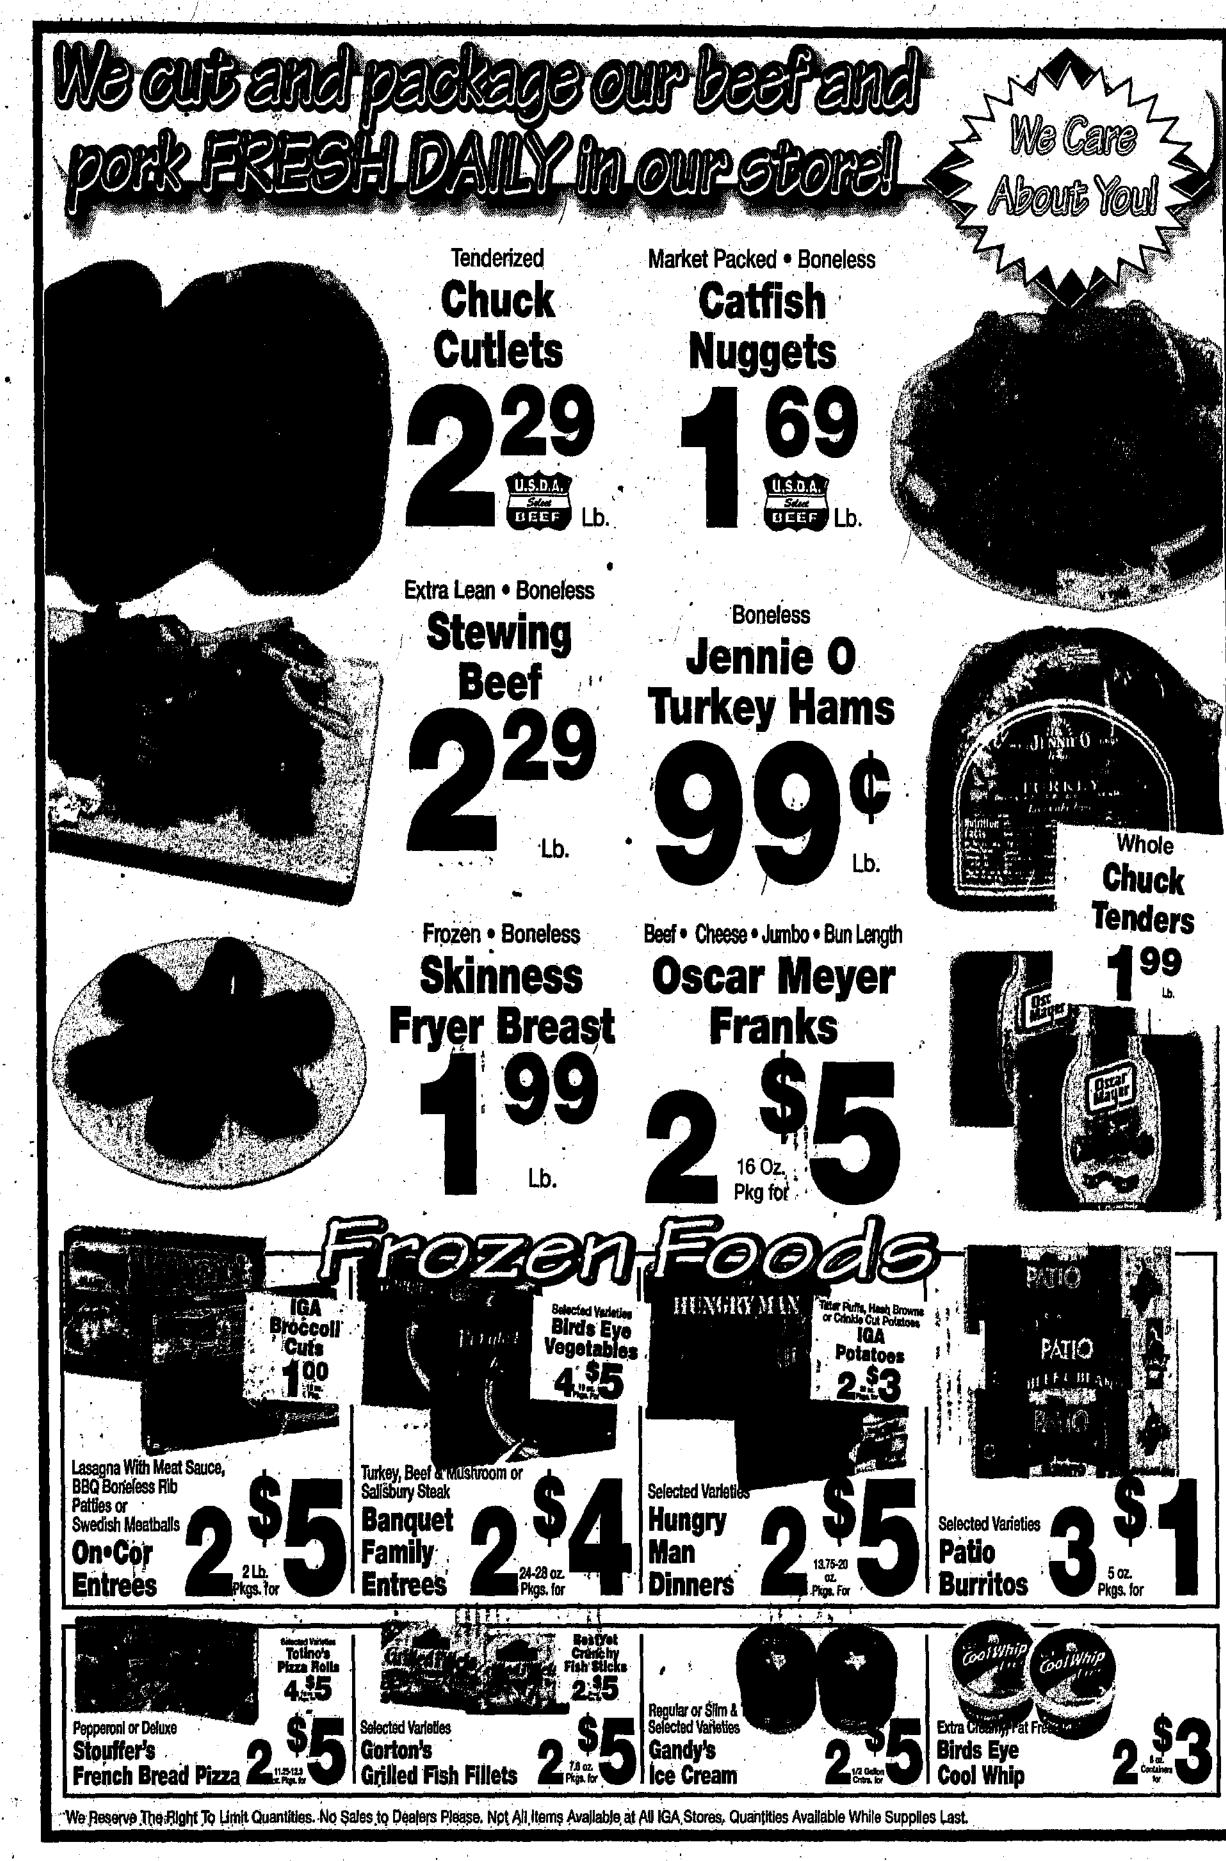

|













a I

#

1.0

.







# 10% offeverything

RAFISMAD

#### CRAFTSMAN

ERAFISMON

**23-HP, 50-In. garden tractor** Kohler Pro V-Twin engine, vented deck, electric clutch, infinite height adjustment, cast-iron front axle. #27503. Reg. 2799.99, sale 2549.99

2229499 with Sears card total savings \$505 With automatic transmission #27204. Reg. 3099.99, sale 2889.99, 2600.99 with Sears card

#### CRAFTSMAN

42-In. snow blade Angles center, left or right. Fits Craftsman 42-in. lawn tractors. #24443. Reg. 199.99

7999 with Sears card total savings \$20

CRAFTSMAN

**42-in. hi-speed lawn sweeper** Fits tractors w/rear hitch pin hole. 14 cu. ft. cap. #24211. Reg. 299.99



1.4.45 \*\*\*\*\*





ADINAT





22.7-cu. ft. chest freezer Flash Defrost,<sup>®</sup> adjustable cold control. #1135