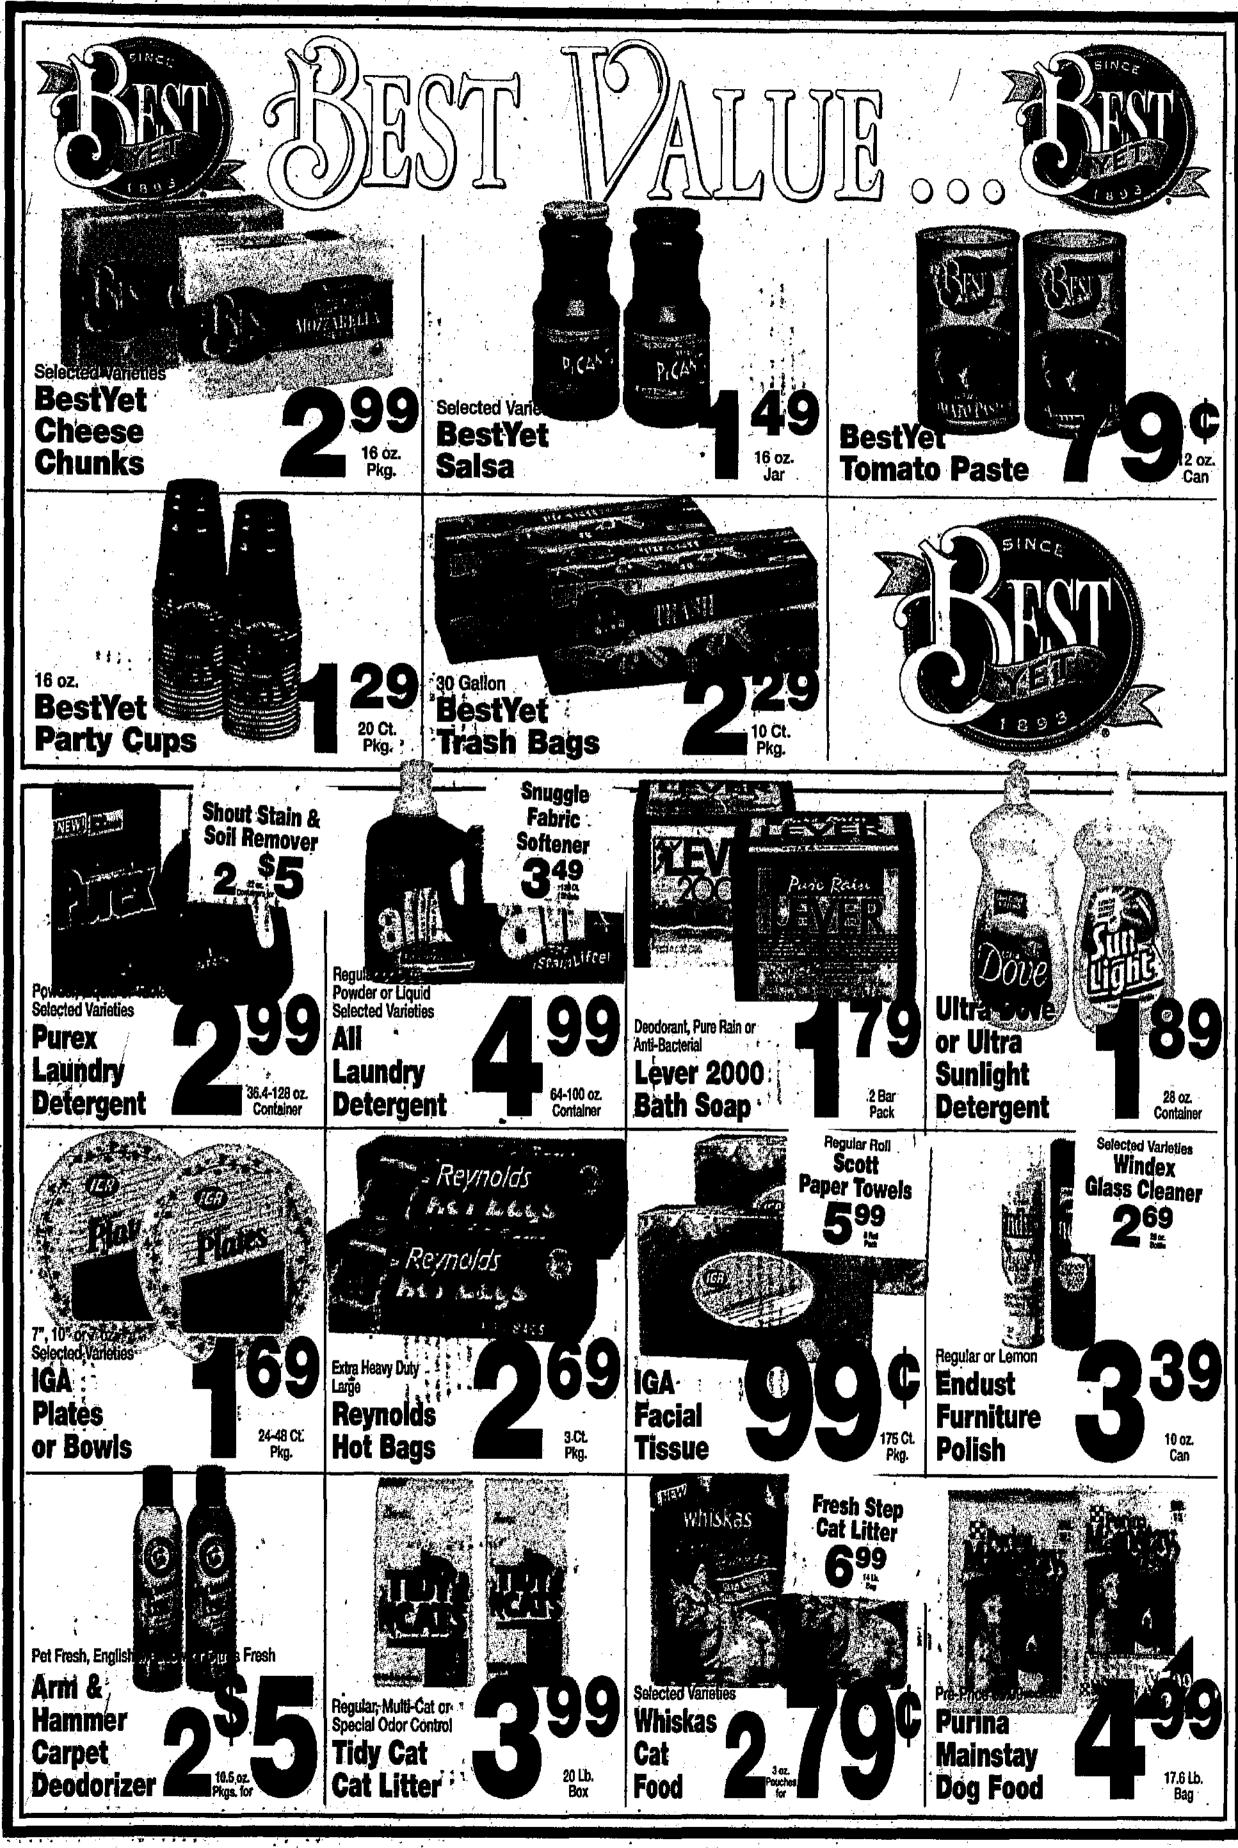

|













a I

#

1.0

.







# 10% offeverything

RAFISMAD

#### CRAFTSMAN

ERAFISMON

**23-HP, 50-In. garden tractor** Kohler Pro V-Twin engine, vented deck, electric clutch, infinite height adjustment, cast-iron front axle. #27503. Reg. 2799.99, sale 2549.99

2229499 with Sears card total savings \$505 With automatic transmission #27204. Reg. 3099.99, sale 2889.99, 2600.99 with Sears card

#### CRAFTSMAN

42-In. snow blade Angles center, left or right. Fits Craftsman 42-in. lawn tractors. #24443. Reg. 199.99

7999 with Sears card total savings \$20

CRAFTSMAN

**42-in. hi-speed lawn sweeper** Fits tractors w/rear hitch pin hole. 14 cu. ft. cap. #24211. Reg. 299.99



1.4.45 \*\*\*\*\*





ADINAT





22.7-cu. ft. chest freezer Flash Defrost,<sup>®</sup> adjustable cold control. #11351. Reg. 549.99, sale 499.9