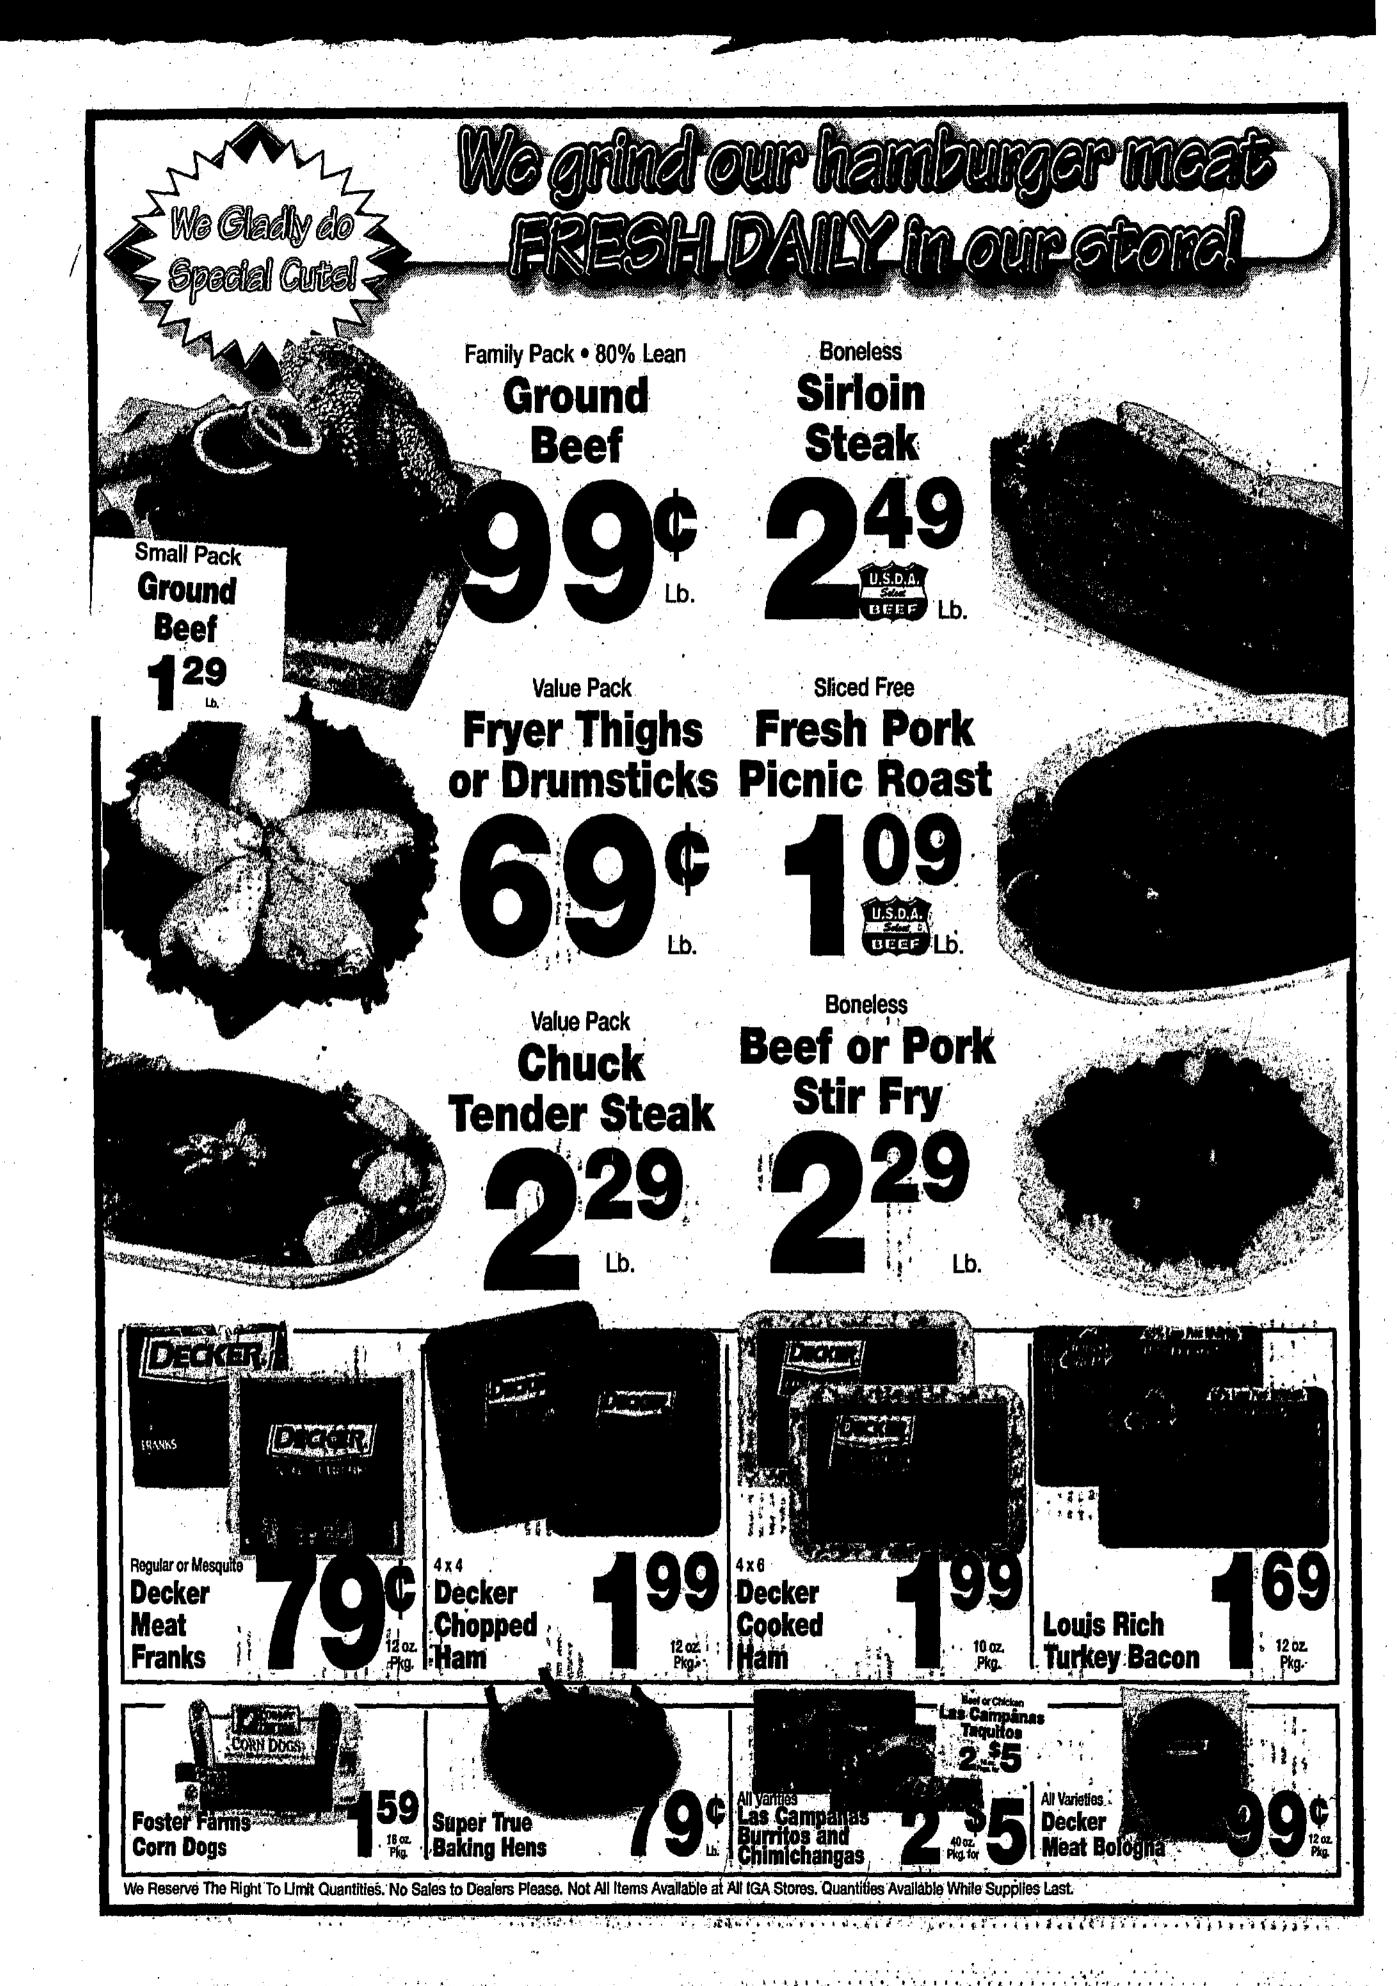

|













a I

#

1.0

.







# 10% offeverything

RAFISMAD

#### CRAFTSMAN

ERAFISMON

**23-HP, 50-In. garden tractor** Kohler Pro V-Twin engine, vented deck, electric clutch, infinite height adjustment, cast-iron front axle. #27503. Reg. 2799.99, sale 2549.99

2229499 with Sears card total savings \$505 With automatic transmission #27204. Reg. 3099.99, sale 2889.99, 2600.99 with Sears card

#### CRAFTSMAN

42-In. snow blade Angles center, left or right. Fits Craftsman 42-in. lawn tractors. #24443. Reg. 199.99

7999 with Sears card total savings \$20

CRAFTSMAN

**42-in. hi-speed lawn sweeper** Fits tractors w/rear hitch pin hole. 14 cu. ft. cap. #24211. Reg. 299.99



1.4.45 \*\*\*\*\*





ADINAT





22.7-cu. ft. chest freezer Flash Defrost,<sup>®</sup> adjustable cold control. #11