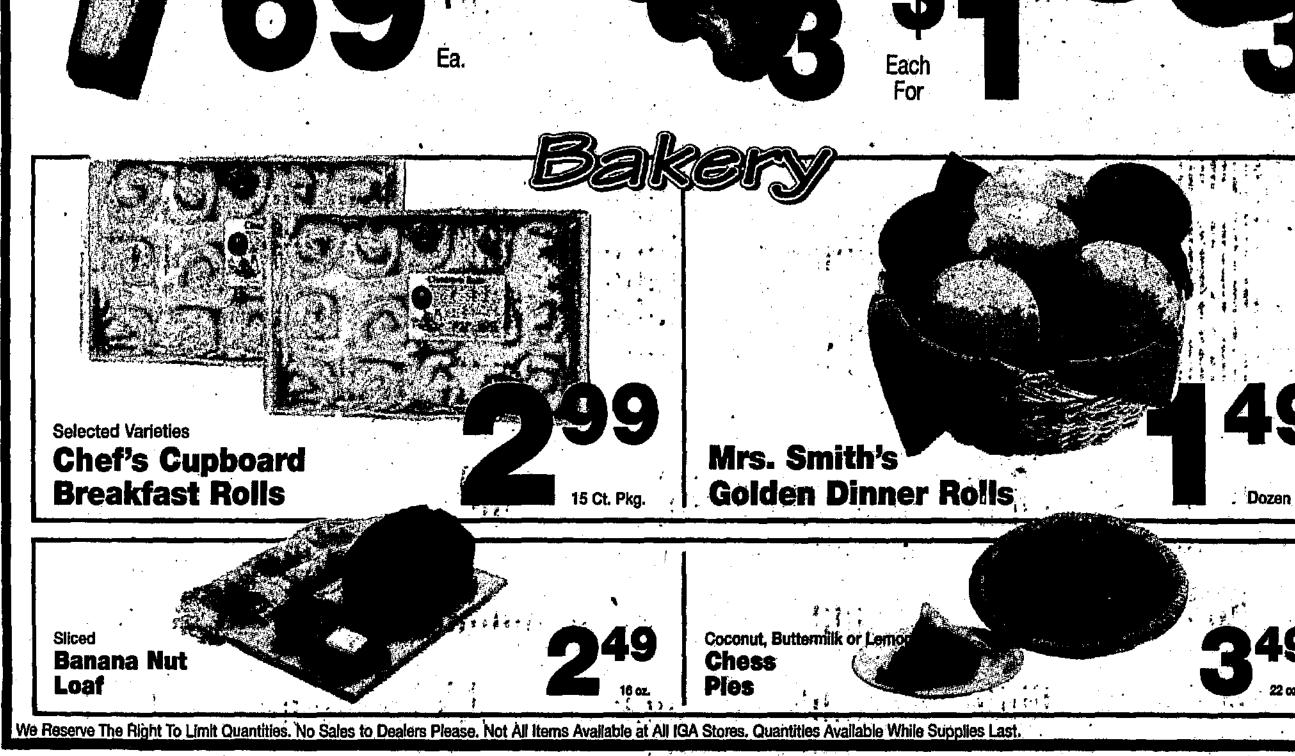

|













a I

#

1.0

.







# 10% offeverything

RAFISMAD

#### CRAFTSMAN

ERAFISMON

**23-HP, 50-In. garden tractor** Kohler Pro V-Twin engine, vented deck, electric clutch, infinite height adjustment, cast-iron front axle. #27503. Reg. 2799.99, sale 2549.99

2229499 with Sears card total savings \$505 With automatic transmission #27204. Reg. 3099.99, sale 2889.99, 2600.99 with Sears card

#### CRAFTSMAN

42-In. snow blade Angles center, left or right. Fits Craftsman 42-in. lawn tractors. #24443. Reg. 199.99

7999 with Sears card total savings \$20

CRAFTSMAN

**42-in. hi-speed lawn sweeper** Fits tractors w/rear hitch pin hole. 14 cu. ft. cap. #24211. Reg. 299.99



1.4.45 \*\*\*\*\*





ADINAT





22.7-cu. ft. chest freezer Flash Defrost,<sup>®</sup> adjustable cold control. #11351. R