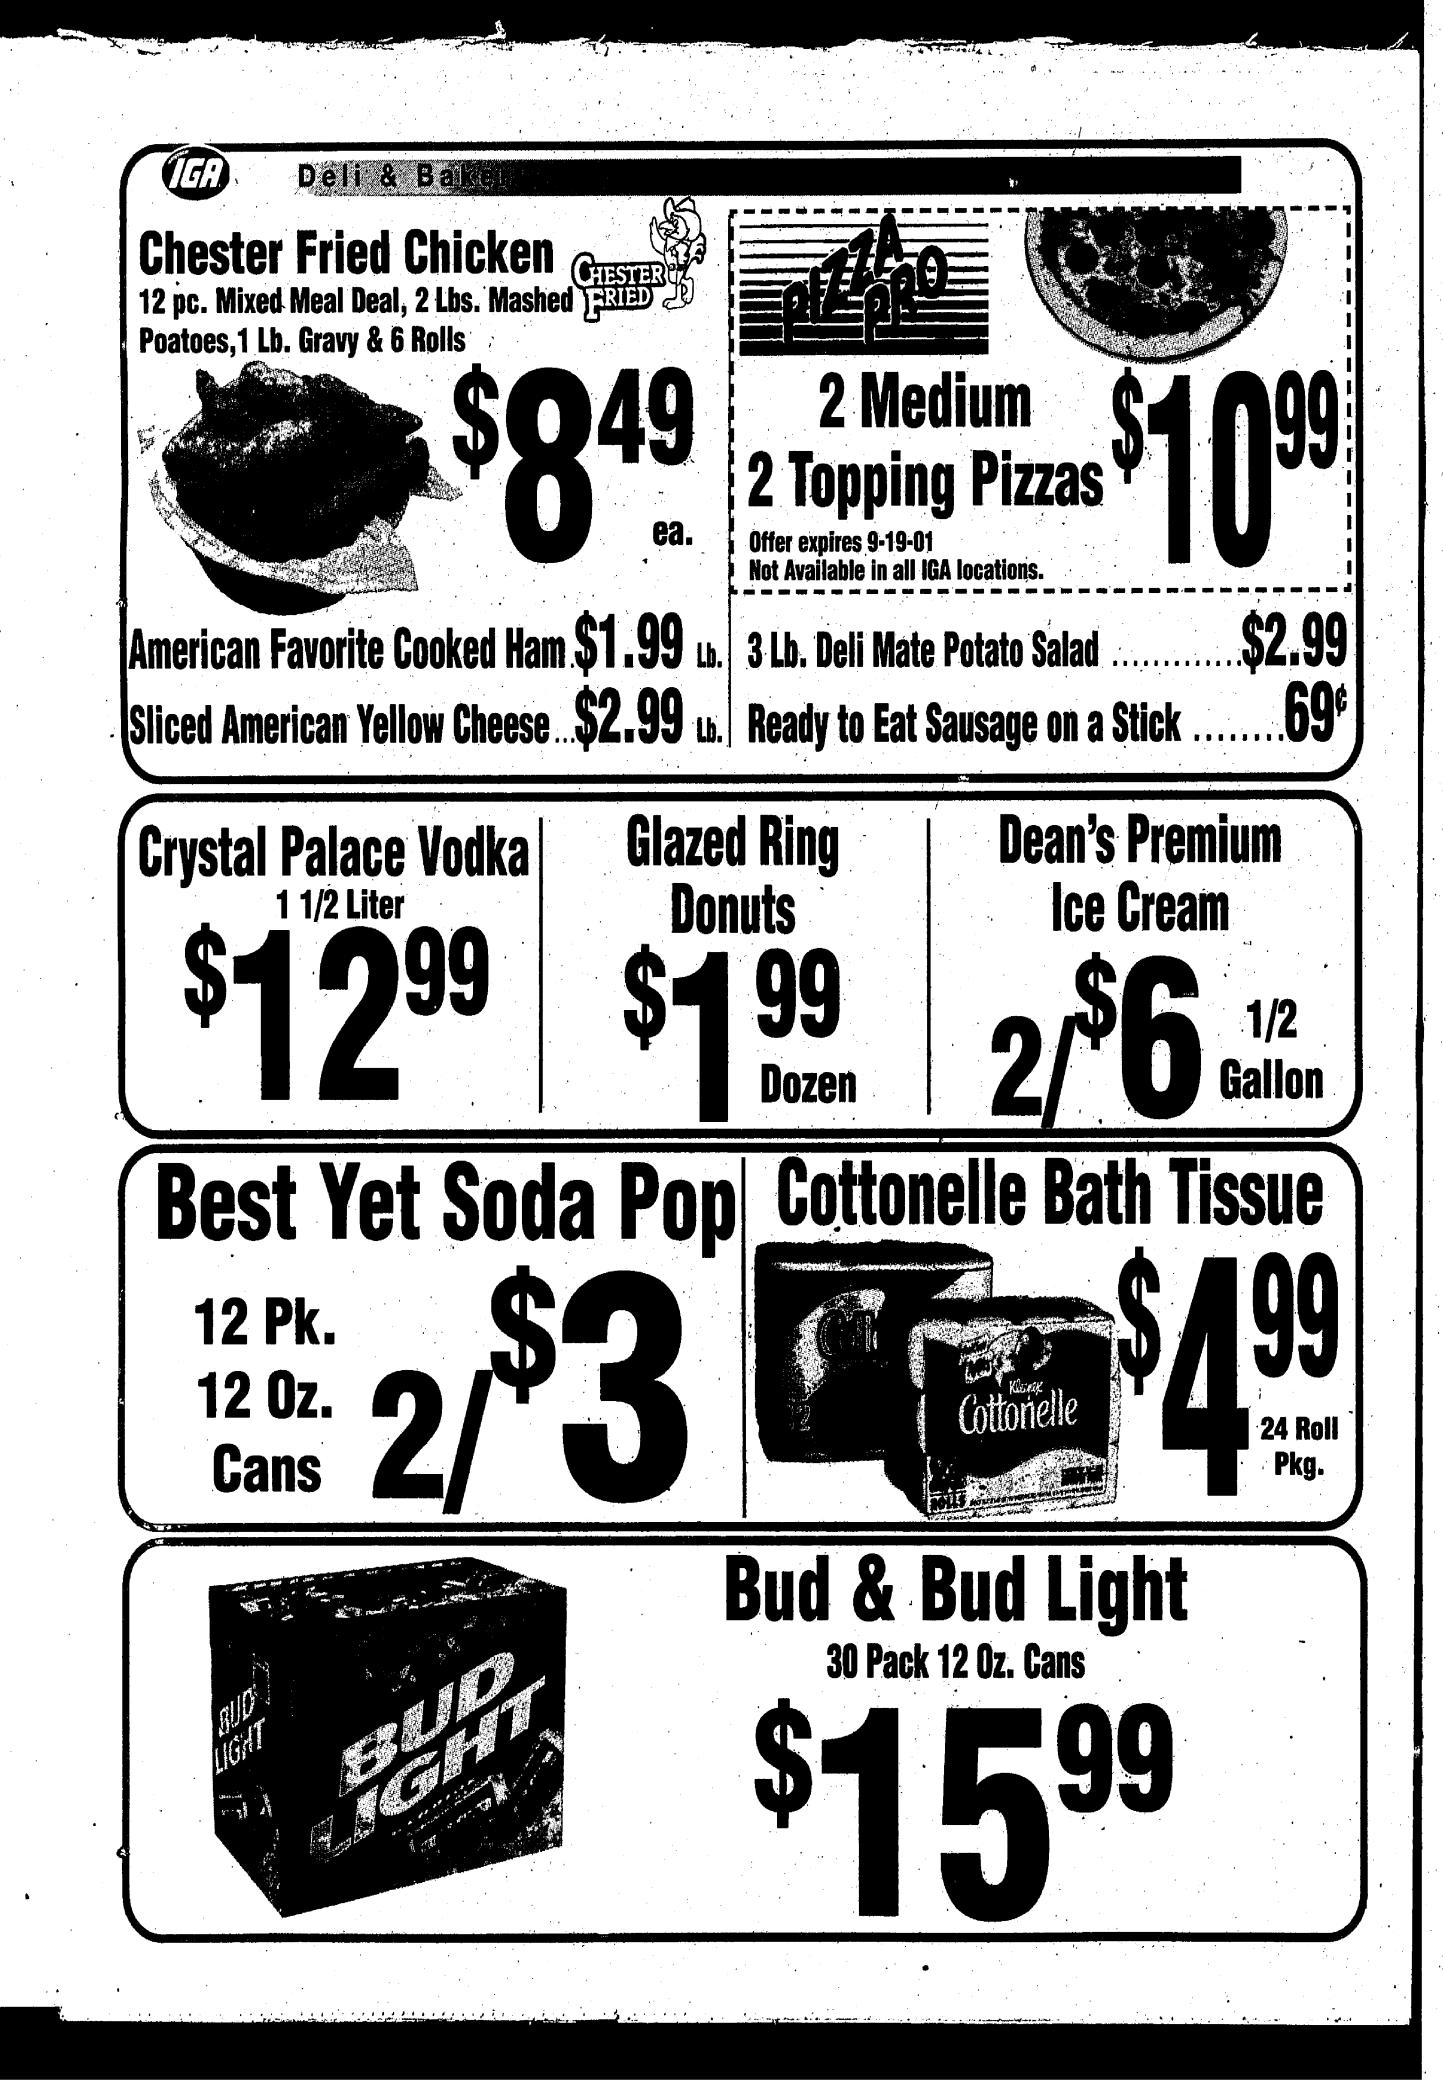

|













a I

#

1.0

.







# 10% offeverything

RAFISMAD

#### CRAFTSMAN

ERAFISMON

**23-HP, 50-In. garden tractor** Kohler Pro V-Twin engine, vented deck, electric clutch, infinite height adjustment, cast-iron front axle. #27503. Reg. 2799.99, sale 2549.99

2229499 with Sears card total savings \$505 With automatic transmission #27204. Reg. 3099.99, sale 2889.99, 2600.99 with Sears card

#### CRAFTSMAN

42-In. snow blade Angles center, left or right. Fits Craftsman 42-in. lawn tractors. #24443. Reg. 199.99

7999 with Sears card total savings \$20

CRAFTSMAN

**42-in. hi-speed lawn sweeper** Fits tractors w/rear hitch pin hole. 14 cu. ft. cap. #24211. Reg. 299.99



1.4.45 \*\*\*\*\*





ADINAT





22.7-cu. ft. chest freezer Flash Defrost,<sup>®</sup> adjustable cold control. #11351. Reg. 549.99, sale 499.99