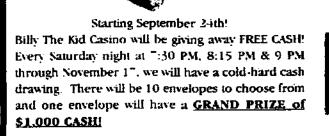

If no one selects the GRAND PRIZE of \$1,000, it carries over to the next Saturday night's drawing. On November 17, the grand prize could be \$8,000 in FREE CASH!

BILLY THE KID CASINO at Ruidoso Downs Race Track Casino Hours: Open Daily 11 AM, Friday's @NOON

#### FREE. Celd-Hard Cash!

**One Envelope Will Contain the** Grand Prize of \$1,000!

#### 10 Envelopes Contain \$2,500 In FREE Cash!

#### Progressive Cash!

If no one selects the Grand Prize of \$1,000, the grand prize carries over to next week's drawing and the grand prize could be worth \$8.000 in FREE CASH on November 17!

| RUIDOSO | NEWS |
|---------|------|
|---------|------|