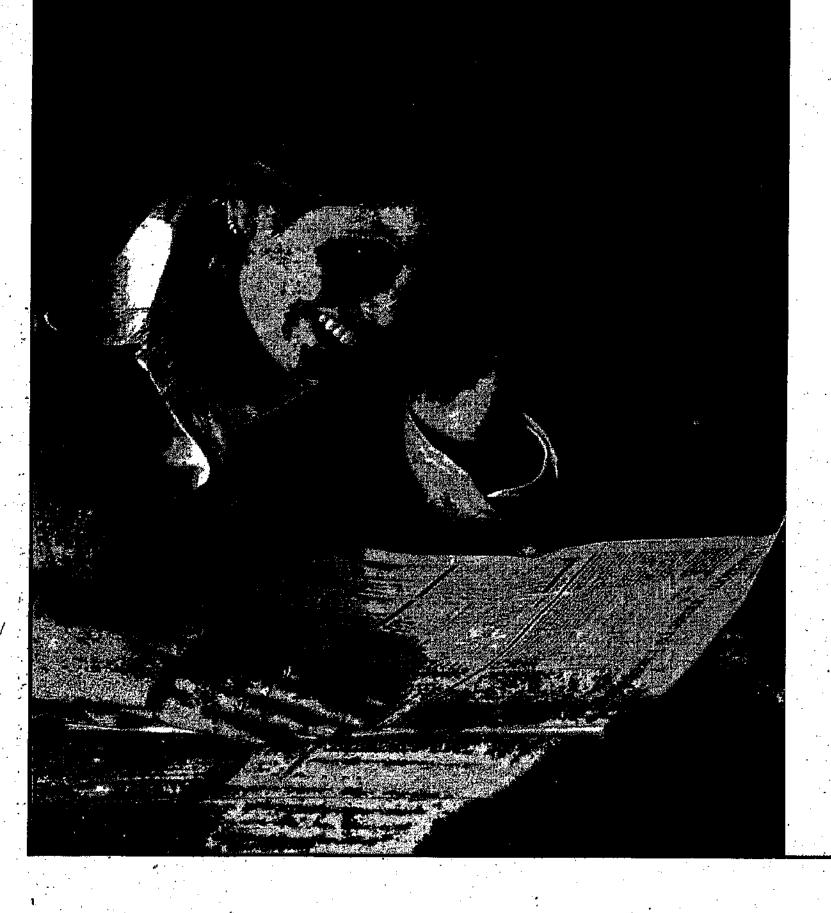

## Seven run for president in Oct. 2 election Crowded field for tribal vote

As children watch at Two Rivers Park Friday, rainbow trout are released into the Ruidoso River during Splash Day, sponsored by Perrier

and staged by the Ruidoso River Association, the Mescalero Apache Tribe and the U.S. Forest Service. The event aims to teach students

MESCALERO – Seven candidates are running for president of the Mescalero Apache Tribe in the Oct. 2 primary election

about the importance of water and how to protect its quality and quantity.

According to a list issued under the tribal letterhead Sept. 21, incumbent Sara Misquez will face six opponents.

They are former tribal council member Harlyn Geronimo; Paul J. Brusuelas, son of council member Glenda Brusuelas and a former casino employee; current vice president Frederick Chino Sr.; Naomi Sainz of the tribe's on-the-job training program;