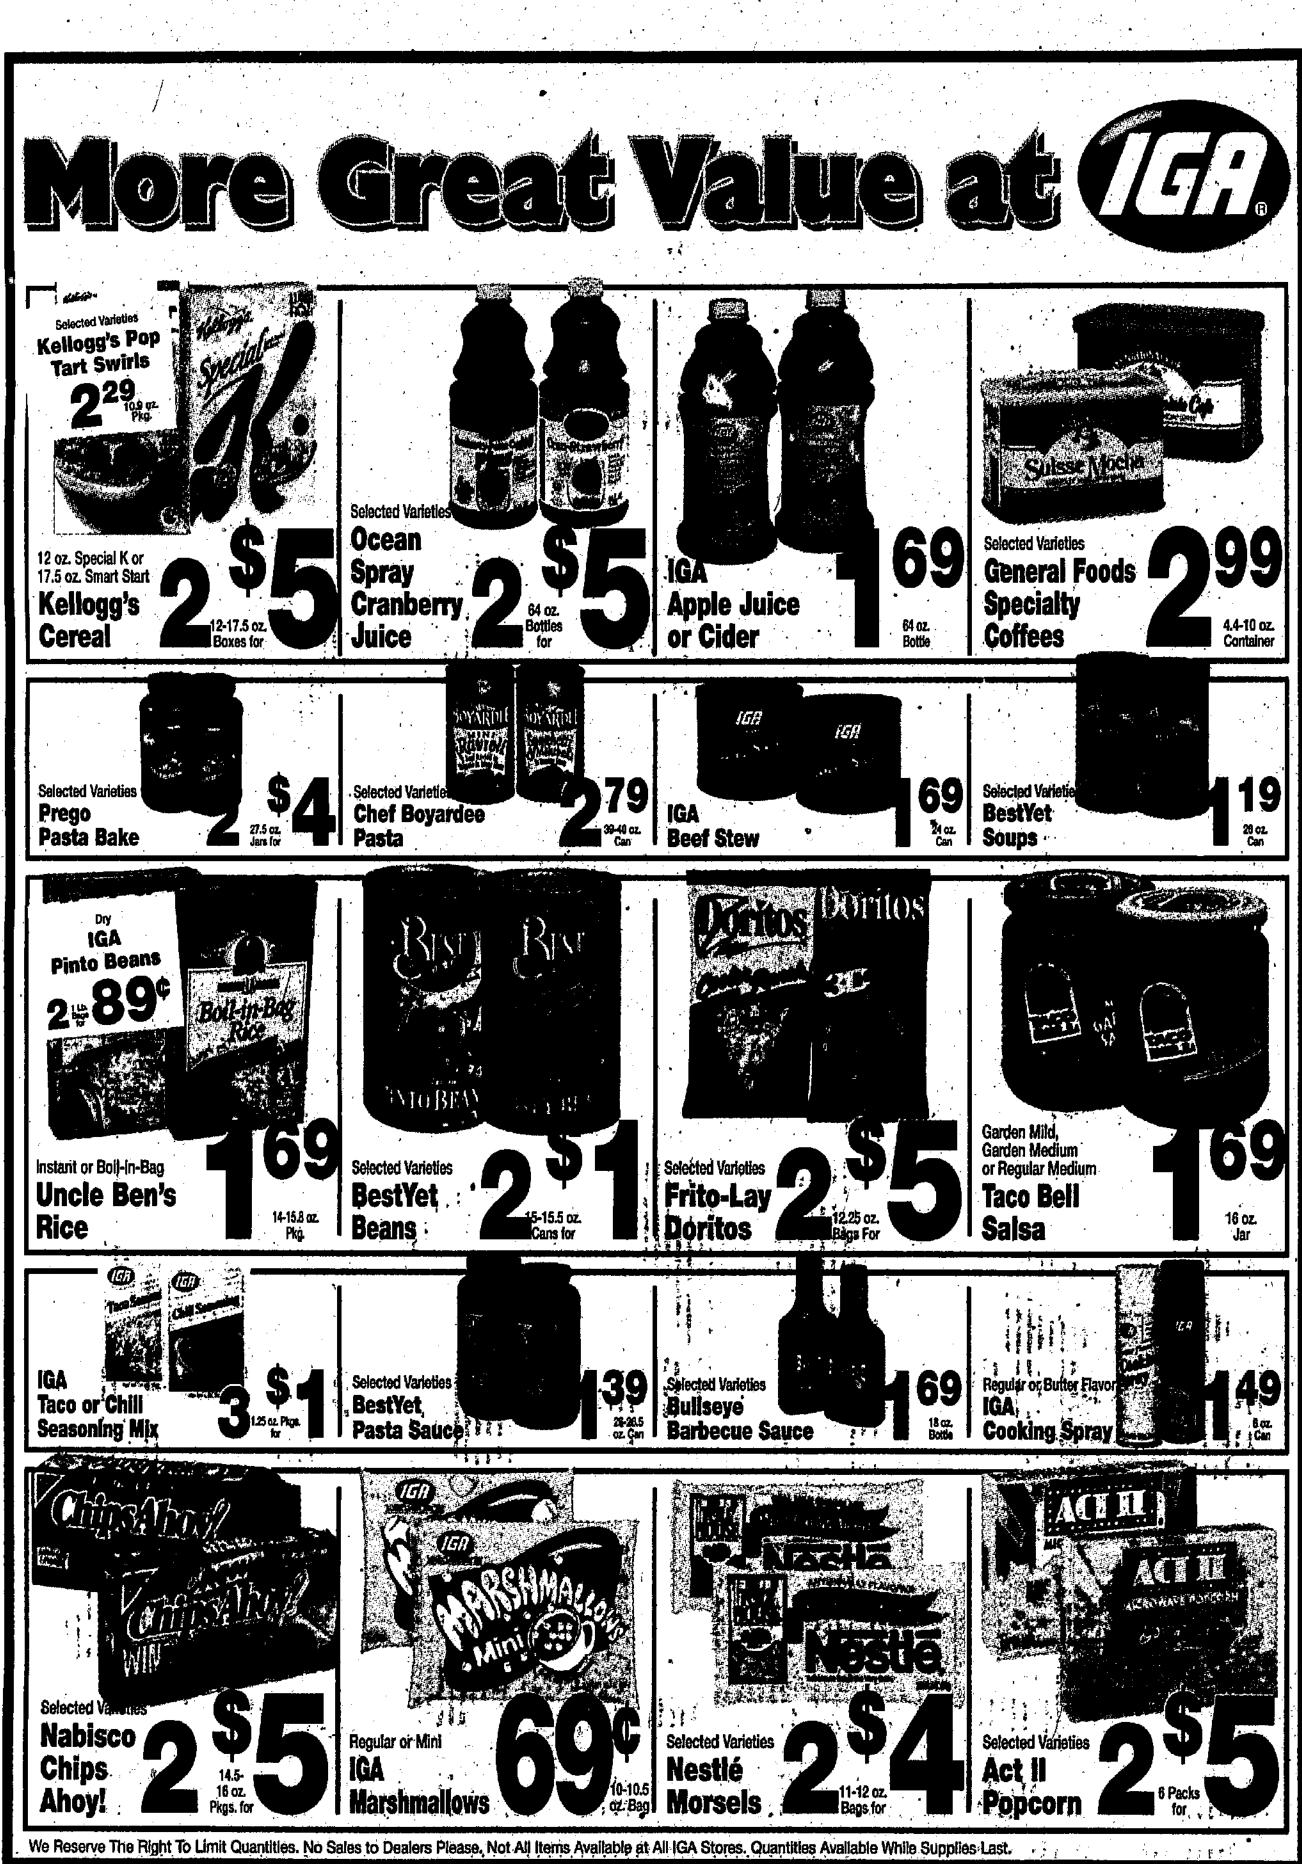

|













a I

#

1.0

.







# 10% offeverything

RAFISMAD

#### CRAFTSMAN

ERAFISMON

**23-HP, 50-In. garden tractor** Kohler Pro V-Twin engine, vented deck, electric clutch, infinite height adjustment, cast-iron front axle. #27503. Reg. 2799.99, sale 2549.99

2229499 with Sears card total savings \$505 With automatic transmission #27204. Reg. 3099.99, sale 2889.99, 2600.99 with Sears card

#### CRAFTSMAN

42-In. snow blade Angles center, left or right. Fits Craftsman 42-in. lawn tractors. #24443. Reg. 199.99

7999 with Sears card total savings \$20

CRAFTSMAN

**42-in. hi-speed lawn sweeper** Fits tractors w/rear hitch pin hole. 14 cu. ft. cap. #24211. Reg. 299.99



1.4.45 \*\*\*\*\*





ADINAT





22.7-cu. ft. chest freezer Flash Defrost,<sup>®</sup> adjustable cold control. #11351. Reg.