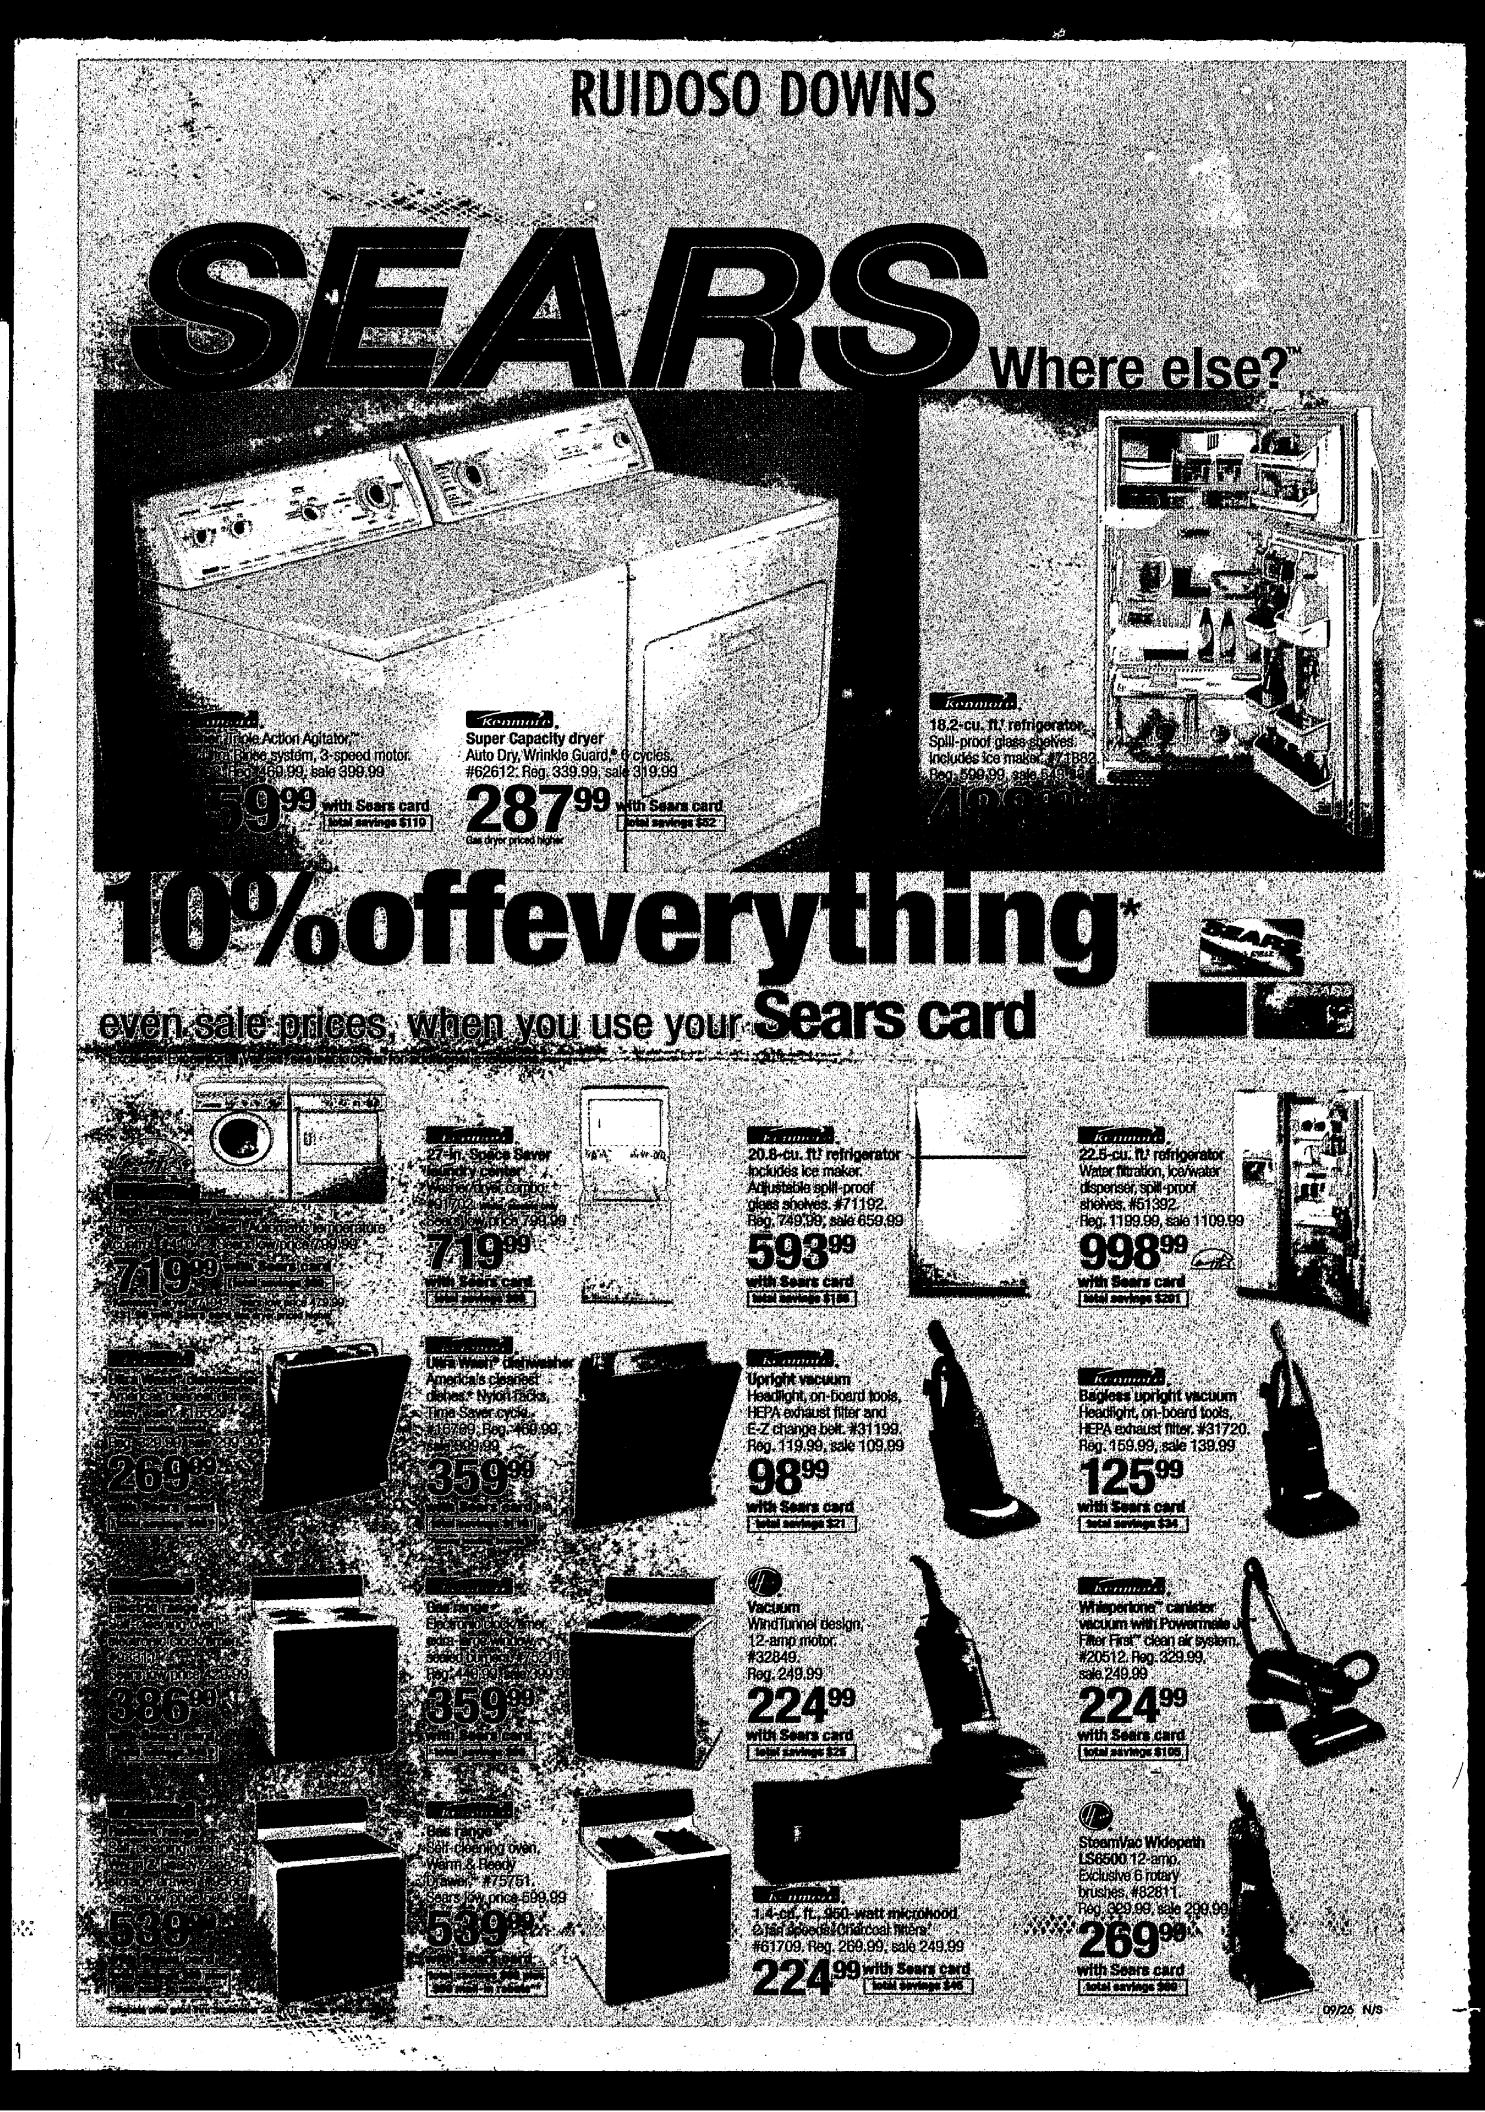

|













a I

#

1.0

.







# 10% offeverything

RAFISMAD

#### CRAFTSMAN

ERAFISMON

**23-HP, 50-In. garden tractor** Kohler Pro V-Twin engine, vented deck, electric clutch, infinite height adjustment, cast-iron front axle. #27503. Reg. 2799.99, sale 2549.99

2229499 with Sears card total savings \$505 With automatic transmission #27204. Reg. 3099.99, sale 2889.99, 2600.99 with Sears card

#### CRAFTSMAN

42-In. snow blade Angles center, left or right. Fits Craftsman 42-in. lawn tractors. #24443. Reg. 199.99

7999 with Sears card total savings \$20

CRAFTSMAN

**42-in. hi-speed lawn sweeper** Fits tractors w/rear hitch pin hole. 14 cu. ft. cap. #24211. Reg. 299.99



1.4.45 \*\*\*\*\*





ADINAT





22.7-cu. ft. chest freezer Flash Defrost,<sup>®</sup> adjustable cold control. #11351. Reg. 549.99, sale 499.99