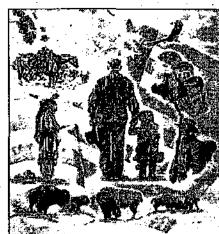

The print shows an old man walking with a little girl, a

Means said it's unconstitutional and an invasion of privacy for the government or corporations to keep national data bases of personal information

Prints of the Virgil Stephens drawing, "America the Beautiful," will be on sale at an American Red Cross fund raising rally Saturday, to raise funds for disaster relief.

cowboy, a woman praying with two children, several buffalo and an eagle flying overhead all superimposed over a large flag.

Stephens names all the people in the print: The old man is Art Blazer, one of the last people involved in the Lincoln County Wars; the praying woman, Wes Smith's mom from Mesa Ranch; the soldier is a Civil War soldier, "Because that was one of the biggest things to happen to this nation;" and the eagle and buffalo represent America.