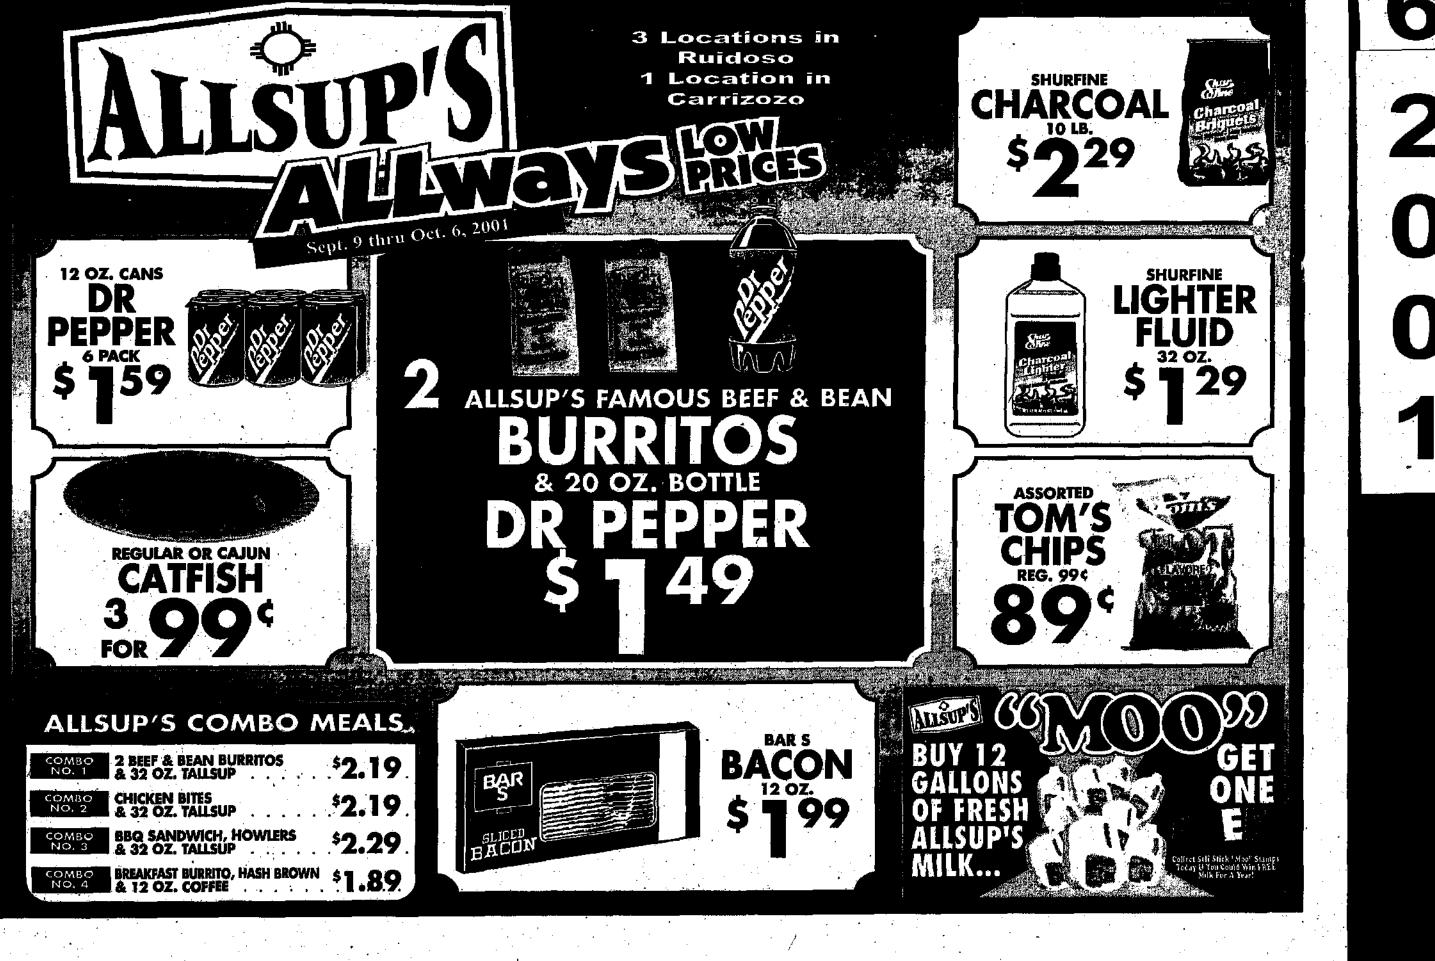

## Highway 70 design getting a closer look

Five men behind the design-build improvement project talk about the highway department and its efforts to accommodate concerns in the Hondo Valley.

#### BY DIANNE STALLINGS

RUIDOSO NEWS STAFF WRITEK ------

Five men who are guiding the 38mile U.S. 70 reconstruction project from Riverside to Ruidoso Downs reflected last week about its status, design and their relationship with an enclave of resident: around Hondo.

'We're still evaluating information and taking public input; although the four-lane o tion - recommended, no decision has been nade," said Charles V. Trujillo in engineer and deputy secretary the state Highway and Transportation Department. "We want to make a decision based on all the information."

Work has started on early acquisitions of property impacted by the proposed construction. Five residences or business will require relocation or their owners have picked that option, said Dave Pennington with Parsons Brinckerhoff, the engineering and planning firm hired by the state to assess the highway needs

"The intent of the Federal Highway Administration and the state is not to leave them in limbo, but proceed with acquisition. We have started the process. They will be hearing about

their appraised value and relocation within the next month."

SEPT. 26, 2001 • OUR 55TH YEAR, NO.35

He declined to identify the five property owners.

"This is at their discretion," said Reuben Thomas, an engineer and New Mexico division administrator of the FHA. "We're trying to accommodate each one. Agents are meeting with them to describe all their rights and options."

Thomas said that to ensure highway officials have all the pertinent information, he ordered a supplemental environmental review based on additional data from Pennington.

"This was not something we were required to do," Thomas said. "But we wanted to do it right. We added a step because we knew it was important to get the right decision."

"The analysis has not yet revealed anything we hadn't already anticipated ," Trujillo said.

They hope to release the supplemental report to the public in November, to keep the project on track

If the team saw something emerge from new information showing a sig-